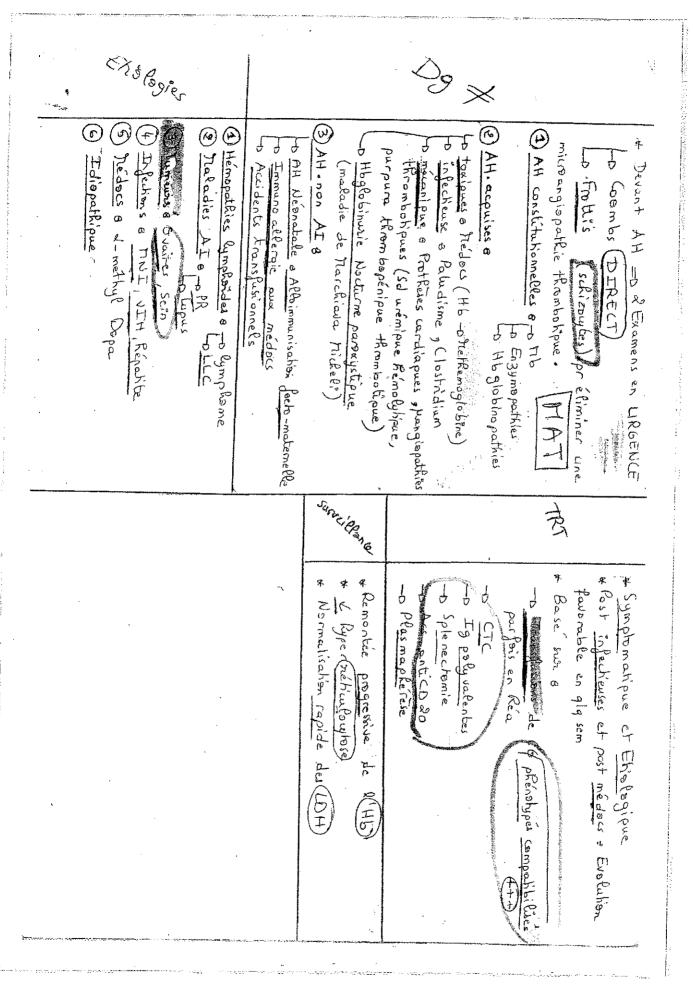

|



|   | * 5 fois & fate one PTI  * 9, enfant & adulte  * Signes de l'appechion causale  * Signes particulières e Acroyanose / Roynaud  * Triade  * Triade  * Anemie parfore  * Hoglobinurie & ITAN  * Anemie parfore  * Aspert |                                                                                                                                                      | Anisoyhor and pelychomahophilie  3. Signes de l'hémolyse s  8L7, LDH7, Hp 6  4. Test et RE Act fines Todinect ette Acting  polyspecifique * Specificité des Act  * a 3300 et à 400 * Titre des des Act  * au 3300 et à 400 * Titre des Act  * au 3300 et à 400 * Titre des Act  * au 3300 et à 400 * Titre des Act  * au 3300 et à 400 * Titre des Act  * au 3300 et à 400 * Titre des Act  * au 3300 et à 400 * Titre des Act  * au 330