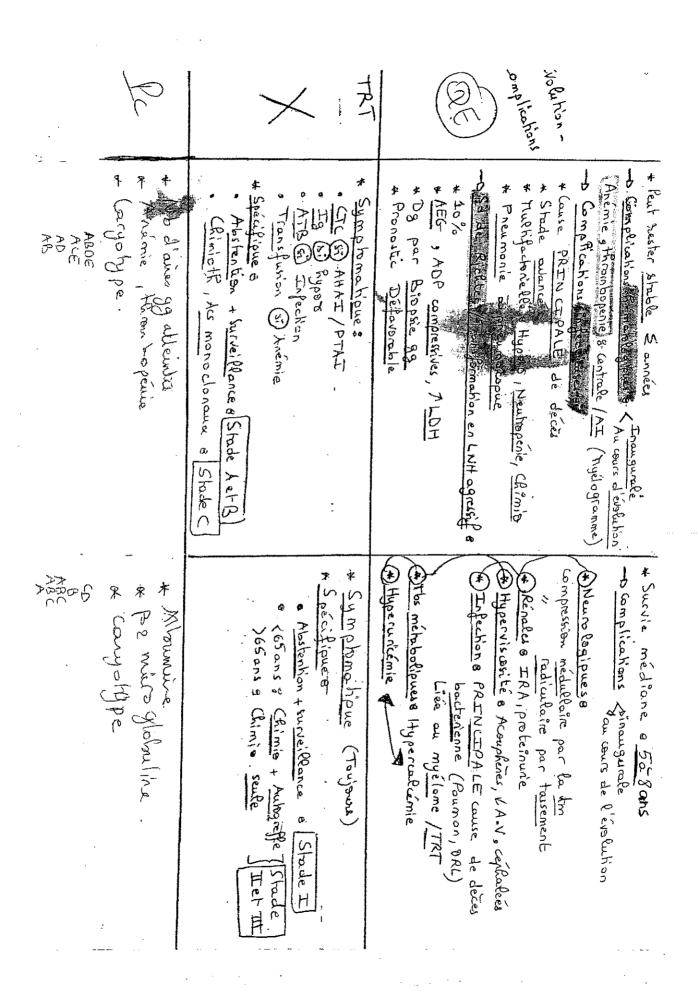

stade de leur

maturation. (très précoce)

- Différents types dépendent du moment et de
la lignée collulaire ou a lieu le blocage & (. blocage sur lignée myéloïde = LASI l'oblocage sur lignée lymphoïde = LAL

- Blopules à un stade précoce de leur maturable Lo leur potentiel de multiplication clavée Lo Eudution (très rapide)

«Intérêtse - Fréquentes

Touche l'enfant et l'adulte

Plusieurs types

Complications sont redoutables

Urgence dg et thérapentique

TRT permet d'amelioner le le

II) Epidemiologie 6 - LAL e (Enjant 85% & lic à Gans) Adulte 15% - CA(T) est Adulte 86%, à lic à 50 aux ) Enfant 15%

- Prédominance (masculine) de les 2.

- Facteurs favorisants 8

C. Radiothérapie | Produits chimiques e Beuzètre

· Trisonie 21

? . Sujelo dysplasie, LMC, Vapuez.

By siopath, Dg, Evelution



| * Examens radiologiques & Ru Standard bounes & R'emporte pièce  • Péminéra Risaboure pièce  • Déminéra Risaboure  • Déminéra Biologiques or l'accent verbande  • Ob, Rg 4 and 1  • GB, Rg 4 and 1  • Electrophistis Ro Hyperprohidenie, Alb 1 and 1  • Electrophistis Ro Hyperprohidenie, Alb 1 and 1  • Electrophistis Round Round  • Bilan pophidique or 1  • Electrophistis Region libra (FLC)  • Frobeins des Rounes Region libra (FLC)  • Programme or Ceat, uncemis 7, calcunic 1  • Bosage des Rounes Ceat, uncemis 7, calcunic 1  • Rumatisme  • Selephore se  • Astherie