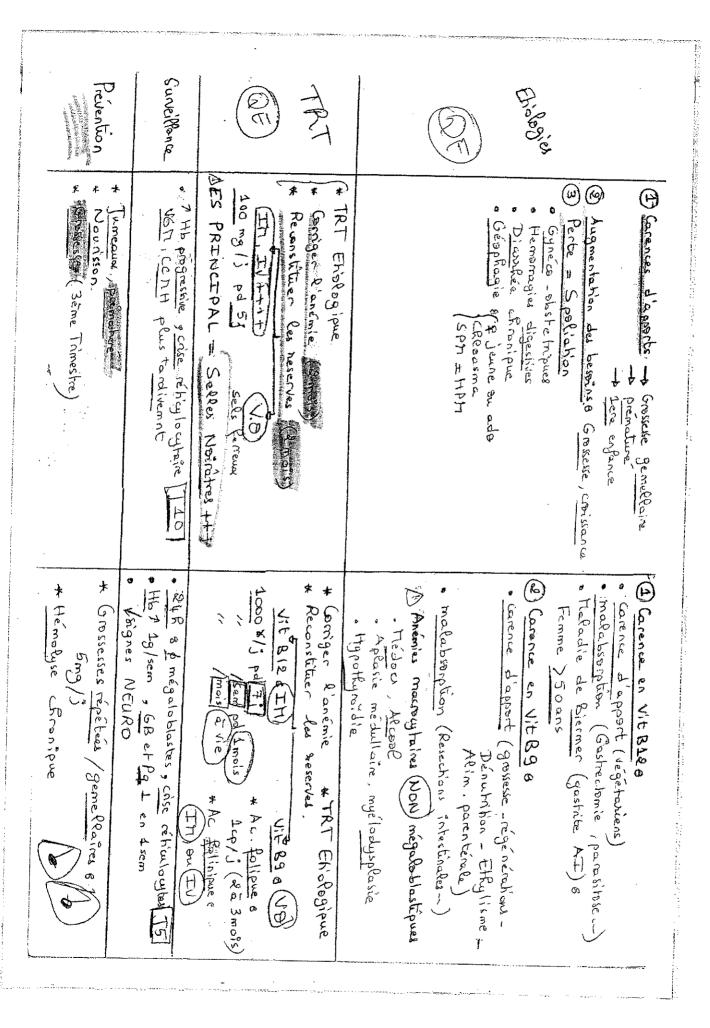

Mélange de CPS<br>* CP d'aphénese | * Déleucourté, irradié, déplasmatisé | * CTIV 3 + HPA/ HLA LOMPalbles             | *Thrombopinie centrale <20 000 ou<br>>20 000 ouec. Rémoir sévere<br>* Thrombopitale<br>* coaguse putale. de consommation | CHANGERS VIEW |
| 1)- Les groupes ranguinsa | Régles du Grayage a Syst | اء<br>ئ<br>ئو<br>ئو  | Controlle vigillant (st) Comoteux /NNe (Beth | ferents<br>Raipues | e'n ts                       | * Traduid Sanguins                | PSL Concentré de GRs  | watershipms * 150 a 200 me            | Bing * CGR delemberge = Filthe      | for Transformation pediatripue       | andifficient & Phénotypiés . Compatibilisé | Apilons * Anemic 189/41 maltolerée.                                                                                      | (a)           |



| 1) Ayelogramme e TNIDTSAFTER.  moe lle sich et bleue  Gigaphisme & (mégaleblastore)  Megacarge cytes segmentes.  5) Signe d'Rémolyse & R. 7, LDHM  Endisme la carence  # Authre & relon Ehistogie.  # Homocystelisémie + Ac méthyl malonique dépistage & Sulvi.  Frais (Non) réalises en pratique.