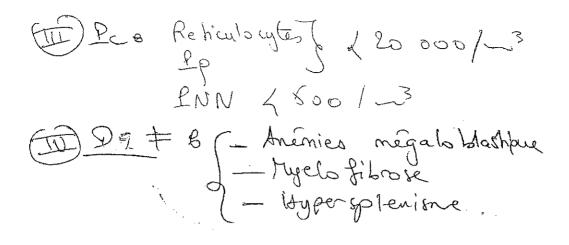

ques + Ne budo JAMAIS l'enfant Justation du gene d'une en associé au Rc. de l'ELO Active l'Elo \* Dg De Signes d'hyperviscosité, Prurit Hermatocréte Stutation Jak 2 ERO Vou 1 Bon 8 Hyperplane myélotte \* Complications ef \_ Thromboks / hénorragies

- Hyélofibrose / - Leucenie aigue -TRT & Saignees Chinioth

### LHC 8

- Indiferation mono clanale à un précurseur de 2NN.

- St myéloprolifératif.

- Dg NECESSITE le caryohype t (9,22) - 0 Gene BCR ABL l'obeine à achiste hyrometeinase

- Date ... Patient ) 50 ans

SPM. CONSTANTE

Specleucs cytor avec my Elemile

(typer plate gramlente = my Elogramme

(aryohype t (9,22)

- Evolution & 3 Phases

· Chonique : stable

. Acceleration & A Hyperleuco, Sol IM

· Accurisation 6 Leucémie AIGUE.

MT & Chimio Inhibiteurs de la hyrotie hunase Creffe de 20



Androgenes
Immuno supressers
(Greffe de NO

Transfusion (6/Cl
phénotypés

Prelevements bactir's

ATB

# Aplasie médullaire à 20 ans 8

| <b>D</b> | <i>C</i> . | •      |   |
|----------|------------|--------|---|
| Leu      | cénies     | a ques | E |
|          |            |        |   |

# Looliferation monoclanale de 4 immatures (Blatter) bloquées à un stade précace de lour maturation.

\* Evolution capide

Vigence da D Mr

of Date

- NFS & Hyperleucocytose (faite de blaste) >50000

- Stylégramme & & Cytologie

+ Cytochimie

+ Cytochimie

+ Cytogenetique = carg. pe

+ Cytogenetique = carg. pe

Ponostic

# (omplications) - CIVD

= Envahissement médullaire

= Leucostale

L - Sd de lyse humorale ( Hyper K+, Cat, ciri cémie, ciréc, créat )

or Clinique &

TIL 68-

- So humoral of ADL sup