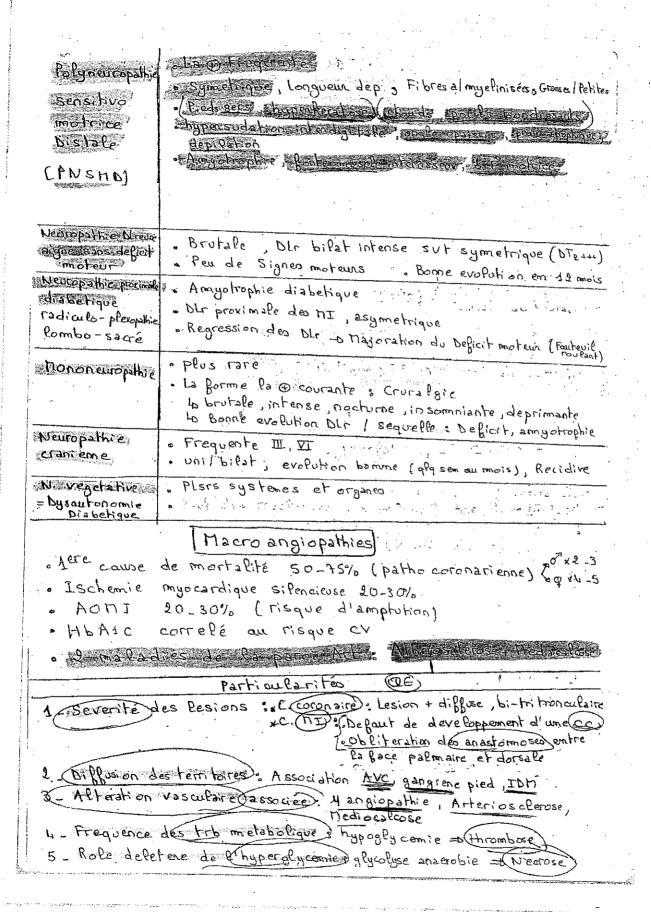

## Internat Résidanat Médecine

| ICA & Aco could illots > 111                                                                                                                                                                                                                                                                                                                                                                                                                                                                                                                                                                                                                                                                                                                                                                                                                                                                                                                                                                                                                                                                                                                                                                                                                                                                                                                                                                                                                                                                                                                                                                                                                                                                                                                                                                                                                                                                                                                                                                                                                                                                                                   | -0 H5 g) M > 126 à 2 reprises.                                   |
|--------------------------------------------------------------------------------------------------------------------------------------------------------------------------------------------------------------------------------------------------------------------------------------------------------------------------------------------------------------------------------------------------------------------------------------------------------------------------------------------------------------------------------------------------------------------------------------------------------------------------------------------------------------------------------------------------------------------------------------------------------------------------------------------------------------------------------------------------------------------------------------------------------------------------------------------------------------------------------------------------------------------------------------------------------------------------------------------------------------------------------------------------------------------------------------------------------------------------------------------------------------------------------------------------------------------------------------------------------------------------------------------------------------------------------------------------------------------------------------------------------------------------------------------------------------------------------------------------------------------------------------------------------------------------------------------------------------------------------------------------------------------------------------------------------------------------------------------------------------------------------------------------------------------------------------------------------------------------------------------------------------------------------------------------------------------------------------------------------------------------------|------------------------------------------------------------------|
| 0                                                                                                                                                                                                                                                                                                                                                                                                                                                                                                                                                                                                                                                                                                                                                                                                                                                                                                                                                                                                                                                                                                                                                                                                                                                                                                                                                                                                                                                                                                                                                                                                                                                                                                                                                                                                                                                                                                                                                                                                                                                                                                                              | 1-0IG /2 + Signes cliniques.                                     |
|                                                                                                                                                                                                                                                                                                                                                                                                                                                                                                                                                                                                                                                                                                                                                                                                                                                                                                                                                                                                                                                                                                                                                                                                                                                                                                                                                                                                                                                                                                                                                                                                                                                                                                                                                                                                                                                                                                                                                                                                                                                                                                                                |                                                                  |
| Diabe                                                                                                                                                                                                                                                                                                                                                                                                                                                                                                                                                                                                                                                                                                                                                                                                                                                                                                                                                                                                                                                                                                                                                                                                                                                                                                                                                                                                                                                                                                                                                                                                                                                                                                                                                                                                                                                                                                                                                                                                                                                                                                                          |                                                                  |
| 1 Definition: OE) Hyperglycom/                                                                                                                                                                                                                                                                                                                                                                                                                                                                                                                                                                                                                                                                                                                                                                                                                                                                                                                                                                                                                                                                                                                                                                                                                                                                                                                                                                                                                                                                                                                                                                                                                                                                                                                                                                                                                                                                                                                                                                                                                                                                                                 | chronique résultant du défait de l'écochant insul.               |
| <u>Prédiabete</u>                                                                                                                                                                                                                                                                                                                                                                                                                                                                                                                                                                                                                                                                                                                                                                                                                                                                                                                                                                                                                                                                                                                                                                                                                                                                                                                                                                                                                                                                                                                                                                                                                                                                                                                                                                                                                                                                                                                                                                                                                                                                                                              | Dabete                                                           |
| . Hyperglycemie ajeun & >1.10918                                                                                                                                                                                                                                                                                                                                                                                                                                                                                                                                                                                                                                                                                                                                                                                                                                                                                                                                                                                                                                                                                                                                                                                                                                                                                                                                                                                                                                                                                                                                                                                                                                                                                                                                                                                                                                                                                                                                                                                                                                                                                               | . GAJ > 1,20 910 (2 reprise)                                     |
| *Intolerance on -0.                                                                                                                                                                                                                                                                                                                                                                                                                                                                                                                                                                                                                                                                                                                                                                                                                                                                                                                                                                                                                                                                                                                                                                                                                                                                                                                                                                                                                                                                                                                                                                                                                                                                                                                                                                                                                                                                                                                                                                                                                                                                                                            | · HG TO > 3 2 2 18 @ signer of pripages.                         |
| [HGPO] an geocose 1)2 nug 19                                                                                                                                                                                                                                                                                                                                                                                                                                                                                                                                                                                                                                                                                                                                                                                                                                                                                                                                                                                                                                                                                                                                                                                                                                                                                                                                                                                                                                                                                                                                                                                                                                                                                                                                                                                                                                                                                                                                                                                                                                                                                                   | · H b A1C 26,5%                                                  |
| · Hb A1 C & 2 5,7%                                                                                                                                                                                                                                                                                                                                                                                                                                                                                                                                                                                                                                                                                                                                                                                                                                                                                                                                                                                                                                                                                                                                                                                                                                                                                                                                                                                                                                                                                                                                                                                                                                                                                                                                                                                                                                                                                                                                                                                                                                                                                                             | · Polyurie, polydipsie                                           |
| @ Classifications                                                                                                                                                                                                                                                                                                                                                                                                                                                                                                                                                                                                                                                                                                                                                                                                                                                                                                                                                                                                                                                                                                                                                                                                                                                                                                                                                                                                                                                                                                                                                                                                                                                                                                                                                                                                                                                                                                                                                                                                                                                                                                              |                                                                  |
| DT1                                                                                                                                                                                                                                                                                                                                                                                                                                                                                                                                                                                                                                                                                                                                                                                                                                                                                                                                                                                                                                                                                                                                                                                                                                                                                                                                                                                                                                                                                                                                                                                                                                                                                                                                                                                                                                                                                                                                                                                                                                                                                                                            | DT2                                                              |
| · Carence tatales                                                                                                                                                                                                                                                                                                                                                                                                                                                                                                                                                                                                                                                                                                                                                                                                                                                                                                                                                                                                                                                                                                                                                                                                                                                                                                                                                                                                                                                                                                                                                                                                                                                                                                                                                                                                                                                                                                                                                                                                                                                                                                              | · Carence partielle : Interiore au office                        |
| Debut brotal ) so cardinal Polyune                                                                                                                                                                                                                                                                                                                                                                                                                                                                                                                                                                                                                                                                                                                                                                                                                                                                                                                                                                                                                                                                                                                                                                                                                                                                                                                                                                                                                                                                                                                                                                                                                                                                                                                                                                                                                                                                                                                                                                                                                                                                                             | beconverte fortuite, asymptomatique                              |
| e (10 ans) Tinge Appehil                                                                                                                                                                                                                                                                                                                                                                                                                                                                                                                                                                                                                                                                                                                                                                                                                                                                                                                                                                                                                                                                                                                                                                                                                                                                                                                                                                                                                                                                                                                                                                                                                                                                                                                                                                                                                                                                                                                                                                                                                                                                                                       | ( ue ans), [seepoids]                                            |
| → Auto-Immon &<br>① Genetique : DR3, DRL                                                                                                                                                                                                                                                                                                                                                                                                                                                                                                                                                                                                                                                                                                                                                                                                                                                                                                                                                                                                                                                                                                                                                                                                                                                                                                                                                                                                                                                                                                                                                                                                                                                                                                                                                                                                                                                                                                                                                                                                                                                                                       | Digenetique                                                      |
| (2) Environn & Last artificiel (Bovine)                                                                                                                                                                                                                                                                                                                                                                                                                                                                                                                                                                                                                                                                                                                                                                                                                                                                                                                                                                                                                                                                                                                                                                                                                                                                                                                                                                                                                                                                                                                                                                                                                                                                                                                                                                                                                                                                                                                                                                                                                                                                                        | 1 Environn: habitudes de vie Obérite, solutation 3 met abolique; |
| Fumee (Nitrosamine)                                                                                                                                                                                                                                                                                                                                                                                                                                                                                                                                                                                                                                                                                                                                                                                                                                                                                                                                                                                                                                                                                                                                                                                                                                                                                                                                                                                                                                                                                                                                                                                                                                                                                                                                                                                                                                                                                                                                                                                                                                                                                                            | 40 Insuling resistance (Theel K. 7)                              |
| 13 etapes                                                                                                                                                                                                                                                                                                                                                                                                                                                                                                                                                                                                                                                                                                                                                                                                                                                                                                                                                                                                                                                                                                                                                                                                                                                                                                                                                                                                                                                                                                                                                                                                                                                                                                                                                                                                                                                                                                                                                                                                                                                                                                                      | La Insulino resistance (Purche fair Madpear)                     |
| (atence) - p Preclinique (Clinique                                                                                                                                                                                                                                                                                                                                                                                                                                                                                                                                                                                                                                                                                                                                                                                                                                                                                                                                                                                                                                                                                                                                                                                                                                                                                                                                                                                                                                                                                                                                                                                                                                                                                                                                                                                                                                                                                                                                                                                                                                                                                             | La Insulinapenie: Gluco-Lipotoxicità                             |
| r generales (80% gaming) (80% gaming)                                                                                                                                                                                                                                                                                                                                                                                                                                                                                                                                                                                                                                                                                                                                                                                                                                                                                                                                                                                                                                                                                                                                                                                                                                                                                                                                                                                                                                                                                                                                                                                                                                                                                                                                                                                                                                                                                                                                                                                                                                                                                          | DTo est um vasculaire (avant)                                    |
| <u> </u>                                                                                                                                                                                                                                                                                                                                                                                                                                                                                                                                                                                                                                                                                                                                                                                                                                                                                                                                                                                                                                                                                                                                                                                                                                                                                                                                                                                                                                                                                                                                                                                                                                                                                                                                                                                                                                                                                                                                                                                                                                                                                                                       | dete diabetique?                                                 |
| Insulite Auto-Acs Ingiltrat inflam ICA: & pratique                                                                                                                                                                                                                                                                                                                                                                                                                                                                                                                                                                                                                                                                                                                                                                                                                                                                                                                                                                                                                                                                                                                                                                                                                                                                                                                                                                                                                                                                                                                                                                                                                                                                                                                                                                                                                                                                                                                                                                                                                                                                             | HTA, dyslipidemie, etat prothrombolique                          |
| des & B IA3 - AOT CAD CEP                                                                                                                                                                                                                                                                                                                                                                                                                                                                                                                                                                                                                                                                                                                                                                                                                                                                                                                                                                                                                                                                                                                                                                                                                                                                                                                                                                                                                                                                                                                                                                                                                                                                                                                                                                                                                                                                                                                                                                                                                                                                                                      |                                                                  |
| -D I Hopathique : Si & Acs (heredité)                                                                                                                                                                                                                                                                                                                                                                                                                                                                                                                                                                                                                                                                                                                                                                                                                                                                                                                                                                                                                                                                                                                                                                                                                                                                                                                                                                                                                                                                                                                                                                                                                                                                                                                                                                                                                                                                                                                                                                                                                                                                                          |                                                                  |
| · Preferer   schema basal bolus                                                                                                                                                                                                                                                                                                                                                                                                                                                                                                                                                                                                                                                                                                                                                                                                                                                                                                                                                                                                                                                                                                                                                                                                                                                                                                                                                                                                                                                                                                                                                                                                                                                                                                                                                                                                                                                                                                                                                                                                                                                                                                | o Regime (hypocalorique)+(AP) + chirugie metabolique             |
|                                                                                                                                                                                                                                                                                                                                                                                                                                                                                                                                                                                                                                                                                                                                                                                                                                                                                                                                                                                                                                                                                                                                                                                                                                                                                                                                                                                                                                                                                                                                                                                                                                                                                                                                                                                                                                                                                                                                                                                                                                                                                                                                | TIT commencer par (netformine [biguaride)                        |
|                                                                                                                                                                                                                                                                                                                                                                                                                                                                                                                                                                                                                                                                                                                                                                                                                                                                                                                                                                                                                                                                                                                                                                                                                                                                                                                                                                                                                                                                                                                                                                                                                                                                                                                                                                                                                                                                                                                                                                                                                                                                                                                                | 06) HbAzC >9% (bi) therapie (+ Sulfamide)                        |
| ing the state of t | HbA+C> 10% (bitherapie (+ insuline)                              |
|                                                                                                                                                                                                                                                                                                                                                                                                                                                                                                                                                                                                                                                                                                                                                                                                                                                                                                                                                                                                                                                                                                                                                                                                                                                                                                                                                                                                                                                                                                                                                                                                                                                                                                                                                                                                                                                                                                                                                                                                                                                                                                                                | a Apres TRT (6) H bAJC = 6,5% (guidar Pe A)                      |
| · E. clinique + HbMc tous les                                                                                                                                                                                                                                                                                                                                                                                                                                                                                                                                                                                                                                                                                                                                                                                                                                                                                                                                                                                                                                                                                                                                                                                                                                                                                                                                                                                                                                                                                                                                                                                                                                                                                                                                                                                                                                                                                                                                                                                                                                                                                                  | HbAic > 7.80 (changer TRT)                                       |
| a Bileo decements of the                                                                                                                                                                                                                                                                                                                                                                                                                                                                                                                                                                                                                                                                                                                                                                                                                                                                                                                                                                                                                                                                                                                                                                                                                                                                                                                                                                                                                                                                                                                                                                                                                                                                                                                                                                                                                                                                                                                                                                                                                                                                                                       | 15 miles Nobjectif (7%)                                          |
| LA DTAS > 5000                                                                                                                                                                                                                                                                                                                                                                                                                                                                                                                                                                                                                                                                                                                                                                                                                                                                                                                                                                                                                                                                                                                                                                                                                                                                                                                                                                                                                                                                                                                                                                                                                                                                                                                                                                                                                                                                                                                                                                                                                                                                                                                 | BU/ 42P burminuries Examen neuro/vx/pieds                        |
| o Mi croangionation that it.                                                                                                                                                                                                                                                                                                                                                                                                                                                                                                                                                                                                                                                                                                                                                                                                                                                                                                                                                                                                                                                                                                                                                                                                                                                                                                                                                                                                                                                                                                                                                                                                                                                                                                                                                                                                                                                                                                                                                                                                                                                                                                   | novel Lo Dizia la decoverte puis annuel                          |
| · Microangiopathie: Nephropathie                                                                                                                                                                                                                                                                                                                                                                                                                                                                                                                                                                                                                                                                                                                                                                                                                                                                                                                                                                                                                                                                                                                                                                                                                                                                                                                                                                                                                                                                                                                                                                                                                                                                                                                                                                                                                                                                                                                                                                                                                                                                                               | o Ketinopathie, neuropathie                                      |
| a Lame Tree 3 color                                                                                                                                                                                                                                                                                                                                                                                                                                                                                                                                                                                                                                                                                                                                                                                                                                                                                                                                                                                                                                                                                                                                                                                                                                                                                                                                                                                                                                                                                                                                                                                                                                                                                                                                                                                                                                                                                                                                                                                                                                                                                                            | paropathie / Cardiomyopathie, HTA, AONI                          |