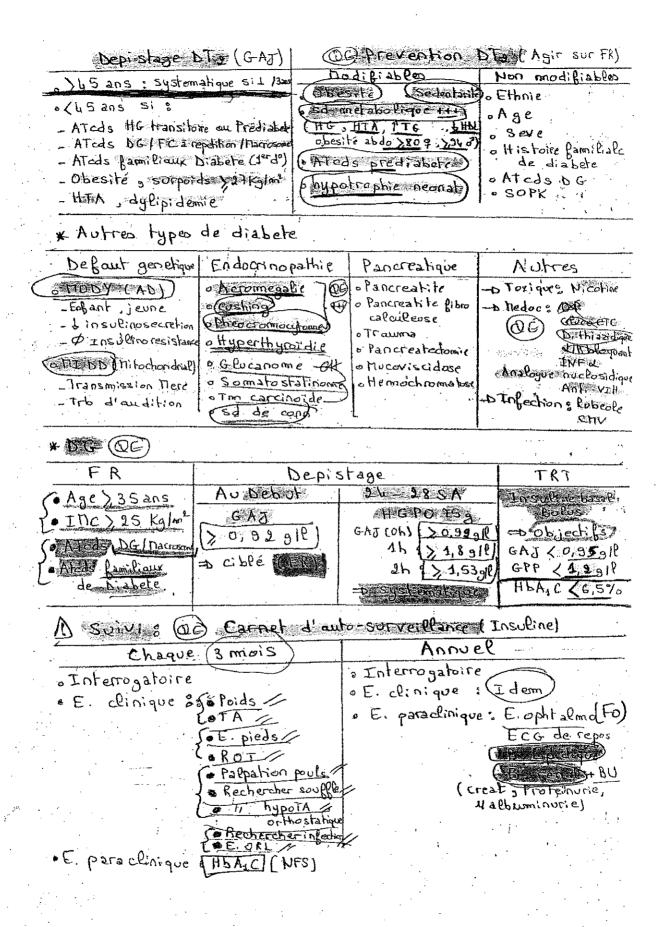

## Internat Résidanat Médecine

| ICA & Aco could illots > 111                                                                                                                                                                                                                                                                                                                                                                                                                                                                                                                                                                                                                                                                                                                                                                                                                                                                                                                                                                                                                                                                                                                                                                                                                                                                                                                                                                                                                                                                                                                                                                                                                                                                                                                                                                                                                                                                                                                                                                                                                                                                                                   | -0 H5 g) M > 126 à 2 reprises.                                   |
|--------------------------------------------------------------------------------------------------------------------------------------------------------------------------------------------------------------------------------------------------------------------------------------------------------------------------------------------------------------------------------------------------------------------------------------------------------------------------------------------------------------------------------------------------------------------------------------------------------------------------------------------------------------------------------------------------------------------------------------------------------------------------------------------------------------------------------------------------------------------------------------------------------------------------------------------------------------------------------------------------------------------------------------------------------------------------------------------------------------------------------------------------------------------------------------------------------------------------------------------------------------------------------------------------------------------------------------------------------------------------------------------------------------------------------------------------------------------------------------------------------------------------------------------------------------------------------------------------------------------------------------------------------------------------------------------------------------------------------------------------------------------------------------------------------------------------------------------------------------------------------------------------------------------------------------------------------------------------------------------------------------------------------------------------------------------------------------------------------------------------------|------------------------------------------------------------------|
| 0                                                                                                                                                                                                                                                                                                                                                                                                                                                                                                                                                                                                                                                                                                                                                                                                                                                                                                                                                                                                                                                                                                                                                                                                                                                                                                                                                                                                                                                                                                                                                                                                                                                                                                                                                                                                                                                                                                                                                                                                                                                                                                                              | 1-0IG /2 + Signes cliniques.                                     |
|                                                                                                                                                                                                                                                                                                                                                                                                                                                                                                                                                                                                                                                                                                                                                                                                                                                                                                                                                                                                                                                                                                                                                                                                                                                                                                                                                                                                                                                                                                                                                                                                                                                                                                                                                                                                                                                                                                                                                                                                                                                                                                                                |                                                                  |
| Diabe                                                                                                                                                                                                                                                                                                                                                                                                                                                                                                                                                                                                                                                                                                                                                                                                                                                                                                                                                                                                                                                                                                                                                                                                                                                                                                                                                                                                                                                                                                                                                                                                                                                                                                                                                                                                                                                                                                                                                                                                                                                                                                                          |                                                                  |
| 1 Definition: OE) Hyperglycom/                                                                                                                                                                                                                                                                                                                                                                                                                                                                                                                                                                                                                                                                                                                                                                                                                                                                                                                                                                                                                                                                                                                                                                                                                                                                                                                                                                                                                                                                                                                                                                                                                                                                                                                                                                                                                                                                                                                                                                                                                                                                                                 | chronique résultant du défait de l'écochant insul.               |
| <u>Prédiabete</u>                                                                                                                                                                                                                                                                                                                                                                                                                                                                                                                                                                                                                                                                                                                                                                                                                                                                                                                                                                                                                                                                                                                                                                                                                                                                                                                                                                                                                                                                                                                                                                                                                                                                                                                                                                                                                                                                                                                                                                                                                                                                                                              | Dabete                                                           |
| . Hyperglycemie ajeun & >1.10918                                                                                                                                                                                                                                                                                                                                                                                                                                                                                                                                                                                                                                                                                                                                                                                                                                                                                                                                                                                                                                                                                                                                                                                                                                                                                                                                                                                                                                                                                                                                                                                                                                                                                                                                                                                                                                                                                                                                                                                                                                                                                               | . GAJ > 1,20 910 (2 reprise)                                     |
| *Intolerance on -0.                                                                                                                                                                                                                                                                                                                                                                                                                                                                                                                                                                                                                                                                                                                                                                                                                                                                                                                                                                                                                                                                                                                                                                                                                                                                                                                                                                                                                                                                                                                                                                                                                                                                                                                                                                                                                                                                                                                                                                                                                                                                                                            | · HG TO > 3 2 2 18 @ signer of pripages.                         |
| [HGPO] an geocose 1)2 nug 19                                                                                                                                                                                                                                                                                                                                                                                                                                                                                                                                                                                                                                                                                                                                                                                                                                                                                                                                                                                                                                                                                                                                                                                                                                                                                                                                                                                                                                                                                                                                                                                                                                                                                                                                                                                                                                                                                                                                                                                                                                                                                                   | · H b A1C 26,5%                                                  |
| · Hb A1 C & 2 5,7%                                                                                                                                                                                                                                                                                                                                                                                                                                                                                                                                                                                                                                                                                                                                                                                                                                                                                                                                                                                                                                                                                                                                                                                                                                                                                                                                                                                                                                                                                                                                                                                                                                                                                                                                                                                                                                                                                                                                                                                                                                                                                                             | · Polyurie, polydipsie                                           |
| @ Classifications                                                                                                                                                                                                                                                                                                                                                                                                                                                                                                                                                                                                                                                                                                                                                                                                                                                                                                                                                                                                                                                                                                                                                                                                                                                                                                                                                                                                                                                                                                                                                                                                                                                                                                                                                                                                                                                                                                                                                                                                                                                                                                              |                                                                  |
| DT1                                                                                                                                                                                                                                                                                                                                                                                                                                                                                                                                                                                                                                                                                                                                                                                                                                                                                                                                                                                                                                                                                                                                                                                                                                                                                                                                                                                                                                                                                                                                                                                                                                                                                                                                                                                                                                                                                                                                                                                                                                                                                                                            | DT2                                                              |
| · Carence tatales                                                                                                                                                                                                                                                                                                                                                                                                                                                                                                                                                                                                                                                                                                                                                                                                                                                                                                                                                                                                                                                                                                                                                                                                                                                                                                                                                                                                                                                                                                                                                                                                                                                                                                                                                                                                                                                                                                                                                                                                                                                                                                              | · Carence partielle : Interiore au office                        |
| Debut brotal ) so cardinal Polyune                                                                                                                                                                                                                                                                                                                                                                                                                                                                                                                                                                                                                                                                                                                                                                                                                                                                                                                                                                                                                                                                                                                                                                                                                                                                                                                                                                                                                                                                                                                                                                                                                                                                                                                                                                                                                                                                                                                                                                                                                                                                                             | beconverte fortuite, asymptomatique                              |
| e (10 ans) Tinge Appehil                                                                                                                                                                                                                                                                                                                                                                                                                                                                                                                                                                                                                                                                                                                                                                                                                                                                                                                                                                                                                                                                                                                                                                                                                                                                                                                                                                                                                                                                                                                                                                                                                                                                                                                                                                                                                                                                                                                                                                                                                                                                                                       | ( ue ans), [seepoids]                                            |
| → Auto-Immon &<br>① Genetique : DR3, DRL                                                                                                                                                                                                                                                                                                                                                                                                                                                                                                                                                                                                                                                                                                                                                                                                                                                                                                                                                                                                                                                                                                                                                                                                                                                                                                                                                                                                                                                                                                                                                                                                                                                                                                                                                                                                                                                                                                                                                                                                                                                                                       | Digenetique                                                      |
| (2) Environn & Last artificiel (Bovine)                                                                                                                                                                                                                                                                                                                                                                                                                                                                                                                                                                                                                                                                                                                                                                                                                                                                                                                                                                                                                                                                                                                                                                                                                                                                                                                                                                                                                                                                                                                                                                                                                                                                                                                                                                                                                                                                                                                                                                                                                                                                                        | 1 Environn: habitudes de vie Obérite, solutation 3 met abolique; |
| Fumee (Nitrosamine)                                                                                                                                                                                                                                                                                                                                                                                                                                                                                                                                                                                                                                                                                                                                                                                                                                                                                                                                                                                                                                                                                                                                                                                                                                                                                                                                                                                                                                                                                                                                                                                                                                                                                                                                                                                                                                                                                                                                                                                                                                                                                                            | 40 Insuling resistance (Theel K. 7)                              |
| 13 etapes                                                                                                                                                                                                                                                                                                                                                                                                                                                                                                                                                                                                                                                                                                                                                                                                                                                                                                                                                                                                                                                                                                                                                                                                                                                                                                                                                                                                                                                                                                                                                                                                                                                                                                                                                                                                                                                                                                                                                                                                                                                                                                                      | La Insulino resistance (Purche fair Madpear)                     |
| (atence) - p Preclinique (Clinique                                                                                                                                                                                                                                                                                                                                                                                                                                                                                                                                                                                                                                                                                                                                                                                                                                                                                                                                                                                                                                                                                                                                                                                                                                                                                                                                                                                                                                                                                                                                                                                                                                                                                                                                                                                                                                                                                                                                                                                                                                                                                             | La Insulinapenie: Gluco-Lipotoxicità                             |
| r generales (80% gaming) (80% gaming)                                                                                                                                                                                                                                                                                                                                                                                                                                                                                                                                                                                                                                                                                                                                                                                                                                                                                                                                                                                                                                                                                                                                                                                                                                                                                                                                                                                                                                                                                                                                                                                                                                                                                                                                                                                                                                                                                                                                                                                                                                                                                          | DTo est um vasculaire (avant)                                    |
| <u> </u>                                                                                                                                                                                                                                                                                                                                                                                                                                                                                                                                                                                                                                                                                                                                                                                                                                                                                                                                                                                                                                                                                                                                                                                                                                                                                                                                                                                                                                                                                                                                                                                                                                                                                                                                                                                                                                                                                                                                                                                                                                                                                                                       | dete diabetique?                                                 |
| Insulite Auto-Acs Ingiltrat inflam ICA: & pratique                                                                                                                                                                                                                                                                                                                                                                                                                                                                                                                                                                                                                                                                                                                                                                                                                                                                                                                                                                                                                                                                                                                                                                                                                                                                                                                                                                                                                                                                                                                                                                                                                                                                                                                                                                                                                                                                                                                                                                                                                                                                             | HTA, dyslipidemie, etat prothrombolique                          |
| des & B IA3 - AOT CAD CEP                                                                                                                                                                                                                                                                                                                                                                                                                                                                                                                                                                                                                                                                                                                                                                                                                                                                                                                                                                                                                                                                                                                                                                                                                                                                                                                                                                                                                                                                                                                                                                                                                                                                                                                                                                                                                                                                                                                                                                                                                                                                                                      |                                                                  |
| -D I Hopathique : Si & Acs (heredité)                                                                                                                                                                                                                                                                                                                                                                                                                                                                                                                                                                                                                                                                                                                                                                                                                                                                                                                                                                                                                                                                                                                                                                                                                                                                                                                                                                                                                                                                                                                                                                                                                                                                                                                                                                                                                                                                                                                                                                                                                                                                                          |                                                                  |
| · Preferer   schema basal bolus                                                                                                                                                                                                                                                                                                                                                                                                                                                                                                                                                                                                                                                                                                                                                                                                                                                                                                                                                                                                                                                                                                                                                                                                                                                                                                                                                                                                                                                                                                                                                                                                                                                                                                                                                                                                                                                                                                                                                                                                                                                                                                | o Regime (hypocalorique)+(AP) + chirugie metabolique             |
|                                                                                                                                                                                                                                                                                                                                                                                                                                                                                                                                                                                                                                                                                                                                                                                                                                                                                                                                                                                                                                                                                                                                                                                                                                                                                                                                                                                                                                                                                                                                                                                                                                                                                                                                                                                                                                                                                                                                                                                                                                                                                                                                | TIT commencer par (netformine [biguaride)                        |
|                                                                                                                                                                                                                                                                                                                                                                                                                                                                                                                                                                                                                                                                                                                                                                                                                                                                                                                                                                                                                                                                                                                                                                                                                                                                                                                                                                                                                                                                                                                                                                                                                                                                                                                                                                                                                                                                                                                                                                                                                                                                                                                                | 06) HbAzC >9% (bi) therapie (+ Sulfamide)                        |
| ing the state of t | HbA+C> 10% (bitherapie (+ insuline)                              |
|                                                                                                                                                                                                                                                                                                                                                                                                                                                                                                                                                                                                                                                                                                                                                                                                                                                                                                                                                                                                                                                                                                                                                                                                                                                                                                                                                                                                                                                                                                                                                                                                                                                                                                                                                                                                                                                                                                                                                                                                                                                                                                                                | a Apres TRT (6) H bAJC = 6,5% (guidar Pe A)                      |
| · E. clinique + HbMc tous les                                                                                                                                                                                                                                                                                                                                                                                                                                                                                                                                                                                                                                                                                                                                                                                                                                                                                                                                                                                                                                                                                                                                                                                                                                                                                                                                                                                                                                                                                                                                                                                                                                                                                                                                                                                                                                                                                                                                                                                                                                                                                                  | HbAic > 7.80 (changer TRT)                                       |
| a Bileo decements of the                                                                                                                                                                                                                                                                                                                                                                                                                                                                                                                                                                                                                                                                                                                                                                                                                                                                                                                                                                                                                                                                                                                                                                                                                                                                                                                                                                                                                                                                                                                                                                                                                                                                                                                                                                                                                                                                                                                                                                                                                                                                                                       | 15 miles Nobjectif (7%)                                          |
| LA DTAS > 5000                                                                                                                                                                                                                                                                                                                                                                                                                                                                                                                                                                                                                                                                                                                                                                                                                                                                                                                                                                                                                                                                                                                                                                                                                                                                                                                                                                                                                                                                                                                                                                                                                                                                                                                                                                                                                                                                                                                                                                                                                                                                                                                 | BU/ 42P burminuries Examen neuro/vx/pieds                        |
| o Mi croangionation that it.                                                                                                                                                                                                                                                                                                                                                                                                                                                                                                                                                                                                                                                                                                                                                                                                                                                                                                                                                                                                                                                                                                                                                                                                                                                                                                                                                                                                                                                                                                                                                                                                                                                                                                                                                                                                                                                                                                                                                                                                                                                                                                   | novel Lo Dizia la decoverte puis annuel                          |
| · Microangiopathie: Nephropathie                                                                                                                                                                                                                                                                                                                                                                                                                                                                                                                                                                                                                                                                                                                                                                                                                                                                                                                                                                                                                                                                                                                                                                                                                                                                                                                                                                                                                                                                                                                                                                                                                                                                                                                                                                                                                                                                                                                                                                                                                                                                                               | o Ketinopathie, neuropathie                                      |
| a Lame Tree 3 color                                                                                                                                                                                                                                                                                                                                                                                                                                                                                                                                                                                                                                                                                                                                                                                                                                                                                                                                                                                                                                                                                                                                                                                                                                                                                                                                                                                                                                                                                                                                                                                                                                                                                                                                                                                                                                                                                                                                                                                                                                                                                                            | paropathie / Cardiomyopathie, HTA, AONI                          |