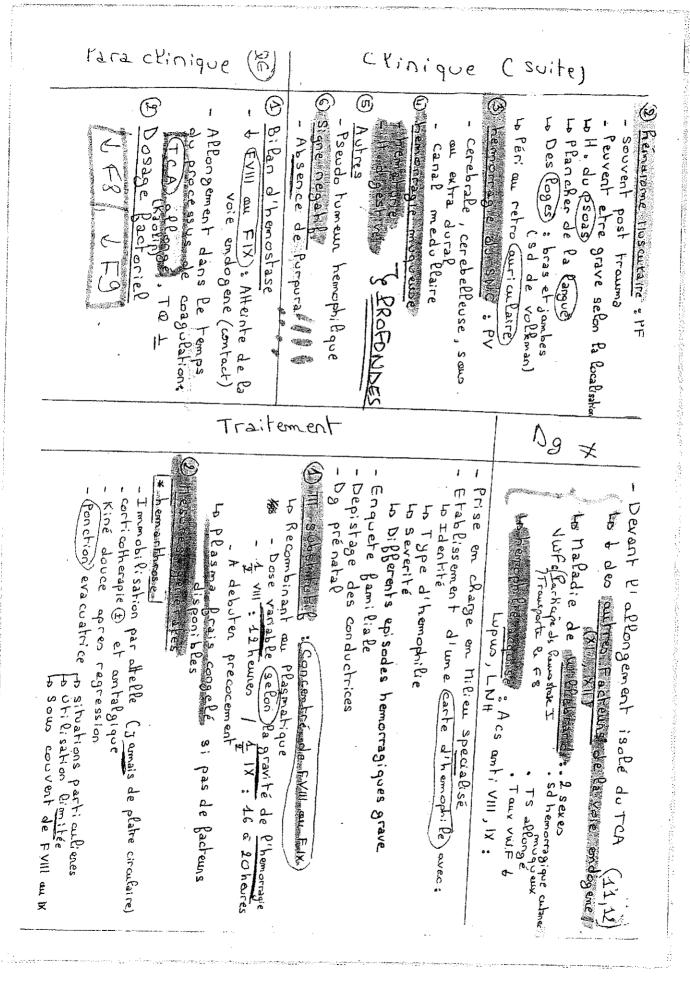

|  |



| The partiel an related de l'une  - Deficit partiel au related de l'une  - Son heerheasse (RLX)  - Son heerheasse (RLX)  - Taleade hemorphille (B) intrinser  -  |
|---------------------------------------------------------------------------------------------------------------------------------------------------------------------------------------------------------------------------------------------------------------------------------------------------------------------------------------------------------------------------------------------------------------------------------------------------------------------------------------------------------------------------------------------------------------------------------------------------------------------------------------------------------