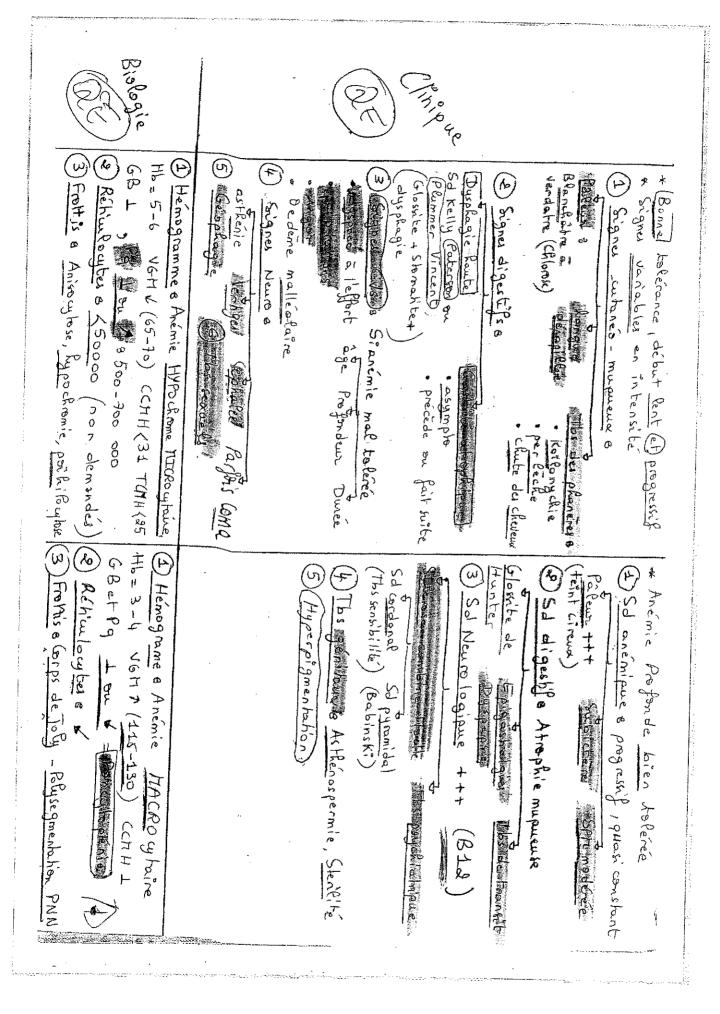

| Formes<br>(Pinipue)                                                                                                                   | 784                                                                                                                                                                                                       |  |



| en fer (60%)  (60%)  (60%)  Rmg)  Rmg)  Rmg)  Rmg)  Hitc:  Lshe  L | Sessons & Bessons & B. S. Reserved impression of the secretary of the secr | Indispensables a la synthère bitDN  Indispensables a la synthère bitDN  Inchronisme Epithélium a Troublès de  Ecsumpplasmique renouvellemnt myélinisation  ecrythroblasted rapide 8  Ecsumpplasmique rapide 8  Ecsumpplasmique rapide 8  En Ut B13  En Ut B13 |   |
|-----------------------------------------------------------------------------------------------------------------------------------------------------------------------------------------------------------------------------------------------------------------------------------------------------------------------------------------------------------------------------------------------------