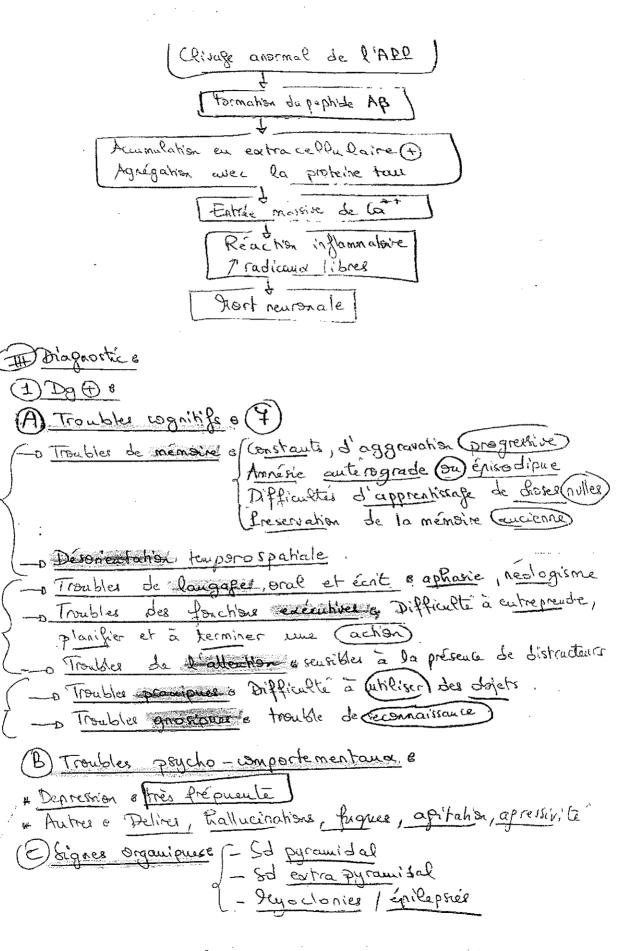

ies

- La Plate des démences
- Age & risque (ou priente) onder l'âp (à portir de 65 cour)
- Sere e Indominance Jeminine
- Facteurs favorisanti &
  - . Age, rexe feminin
  - · Facteurs génériques « formes sparadiques (+) » suceptibilité formes héréditaires (AD)
  - Facteurs autironnementaux of Bas niveau d'instruction.
    (Conditions socioéconomiques défavorables

# III) Physiopa the logic &

- 1) Examen macroscopique « Atrophie corticale prédominant sur le lobe (temporal) et les auses (associatives).
- 2) Examen microscopique e Perte neurale avec l'unione Elementairere all'appara séntin l'amplanter e dépôts extrat de pephide amploide AB (provenant du clivage at du prémiseur APP).

  Degenerescourse meno fibrillaire e trasser fibrillaires
  Londibréer de la proteine Tan hyperphosphorylée



| $(2) \frac{Dg}{} = 8$                                                                                  |
|--------------------------------------------------------------------------------------------------------|
| 1. Démeuces dégénérations                                                                              |
| 2 - Déneuces infectionsels Neurosyphilie                                                               |
| 3. Déneuces voscalaires Intérêt de la neuroimafine.                                                    |
| (II) Examere paracliniques e                                                                           |
| - Neuroimagnie e                                                                                       |
| ( TOST rerebiale (Atrophie) workiale à pardomin