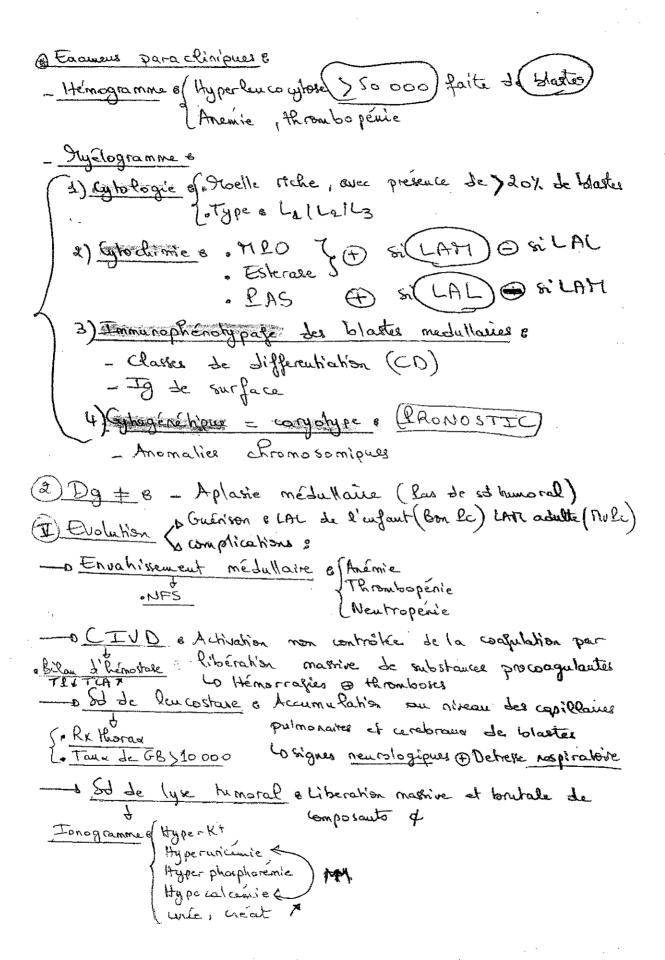

|
| _clinique e T°, TA, FC, FR, conforchises, l'émorrapés                                      |
| - Biologique & Ibrogramme sayvir, Bilan Mal, Bilan d'hémistrate,                           |
| (III) Conclusion :                                                                         |
| - Urgences de et therapeutiques                                                            |
| - complications engageout le 2Ve                                                           |
| (a Hémorrafies du SNC                                                                      |
| J. Djechins                                                                                |
| (a Hémorrafies du SNC<br>. Infections<br>. This hydroelectrolytiques (hypert)              |





(II) Diognostice

(1) Dg (1) e

@ Interrogatoire a Age, sexe, ATOS pathologiques, ATOS d'irradiation, prise médica neutruse.

#### ( D'arconstances de déconverte 8

- set d'insufficance médullaire et set anémique AFFUL J-Set hémografique (- Signes infections

- o Sol humoral & ADD, SPM, HPM, extrahématopositique

- complications revelations.

#### @ Esamen alinique &

- Eacunen général o To, Prids, Hat général (IS), TA, FC.

- Evanen gg e

· ADI superficielles, fermes, indolores, non inflammationes, non compressues

. ADL profondes es médiastinales (Sd Caux sup) (Moderninales (Douleurs, this du transit)

· SIn, Hen

- Examen des antres appareils & BRL, neurologique, ophtabrio, cutané, testiculaire

# Leu cémies aigues s

(I) Inhoduction o

Définition de Iroliferation monoclonale de de