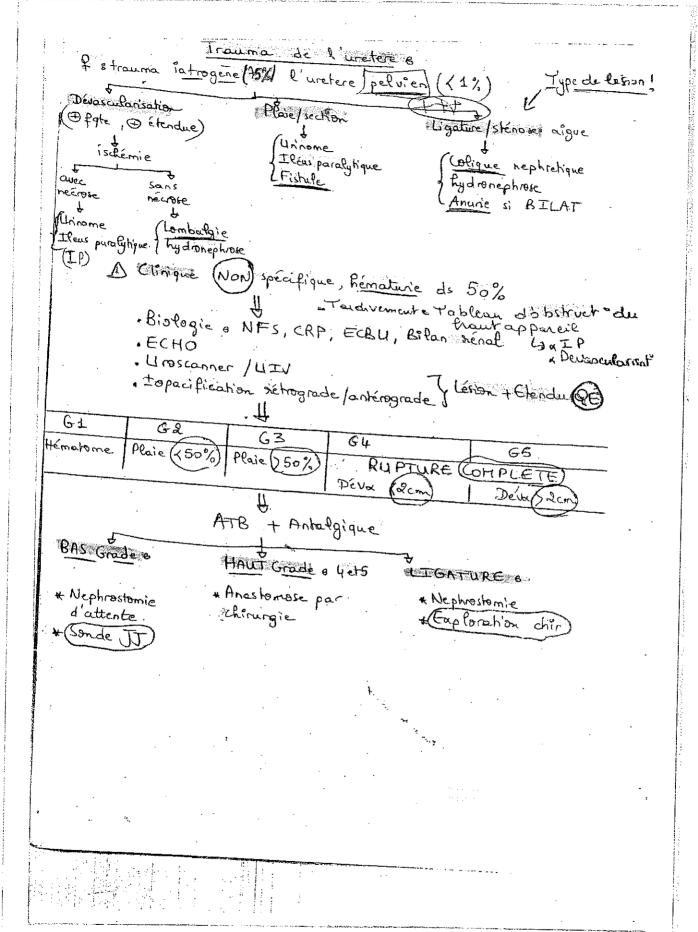

ssie \* Fermé / ouvert / latrogène Embiochage + (Flacture Bassin) Mecanisme: uphure intra péritonéale Ruphire sous péritonéale . Hématurie · Anurie (sans) envie d'uniner (+ · Michion (conservée) Globe Vésical · (Pas) de · Vessie semi-pleine . Pécitonite . sensibilité et défense hypogostrique . TR DIr avec emparement · ECBU, Bilon rénal · Rec Bassin Echoe Collection/épanchement Guide les stomies pretzuis (sous) 1. LICR & Extravasation PDC while indespending a si polytraum · URO scann Simple sondate vésical 5-10 Exploration Chiragicale (. INTRA péritonéale Conservateur L. PLATE ouverte sous péritonéale (Simplications & Complications & \* IRA \* Caillote «Péritonite or Osterte, septicemie A Globe vérical + voussure 1 Tjrs éliminer trauma uretre associé avant sondage (10%)

 $a_{2}b\bar{q}$ 



| Trauma Rein