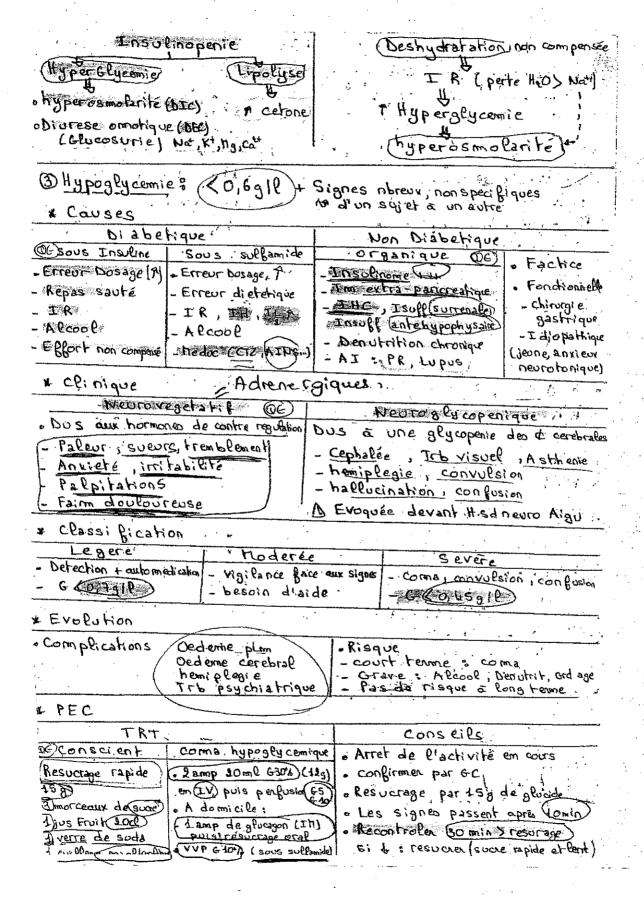

## Internat Résidanat Médecine

| ICA & Aco could illots > 111                                                                                                                                                                                                                                                                                                                                                                                                                                                                                                                                                                                                                                                                                                                                                                                                                                                                                                                                                                                                                                                                                                                                                                                                                                                                                                                                                                                                                                                                                                                                                                                                                                                                                                                                                                                                                                                                                                                                                                                                                                                                                                   | -0 H5 g) M > 126 à 2 reprises.                                   |
|--------------------------------------------------------------------------------------------------------------------------------------------------------------------------------------------------------------------------------------------------------------------------------------------------------------------------------------------------------------------------------------------------------------------------------------------------------------------------------------------------------------------------------------------------------------------------------------------------------------------------------------------------------------------------------------------------------------------------------------------------------------------------------------------------------------------------------------------------------------------------------------------------------------------------------------------------------------------------------------------------------------------------------------------------------------------------------------------------------------------------------------------------------------------------------------------------------------------------------------------------------------------------------------------------------------------------------------------------------------------------------------------------------------------------------------------------------------------------------------------------------------------------------------------------------------------------------------------------------------------------------------------------------------------------------------------------------------------------------------------------------------------------------------------------------------------------------------------------------------------------------------------------------------------------------------------------------------------------------------------------------------------------------------------------------------------------------------------------------------------------------|------------------------------------------------------------------|
| 0                                                                                                                                                                                                                                                                                                                                                                                                                                                                                                                                                                                                                                                                                                                                                                                                                                                                                                                                                                                                                                                                                                                                                                                                                                                                                                                                                                                                                                                                                                                                                                                                                                                                                                                                                                                                                                                                                                                                                                                                                                                                                                                              | 1-0IG /2 + Signes cliniques.                                     |
|                                                                                                                                                                                                                                                                                                                                                                                                                                                                                                                                                                                                                                                                                                                                                                                                                                                                                                                                                                                                                                                                                                                                                                                                                                                                                                                                                                                                                                                                                                                                                                                                                                                                                                                                                                                                                                                                                                                                                                                                                                                                                                                                |                                                                  |
| Diabe                                                                                                                                                                                                                                                                                                                                                                                                                                                                                                                                                                                                                                                                                                                                                                                                                                                                                                                                                                                                                                                                                                                                                                                                                                                                                                                                                                                                                                                                                                                                                                                                                                                                                                                                                                                                                                                                                                                                                                                                                                                                                                                          |                                                                  |
| 1 Definition: OE) Hyperglycom/                                                                                                                                                                                                                                                                                                                                                                                                                                                                                                                                                                                                                                                                                                                                                                                                                                                                                                                                                                                                                                                                                                                                                                                                                                                                                                                                                                                                                                                                                                                                                                                                                                                                                                                                                                                                                                                                                                                                                                                                                                                                                                 | chronique résultant du défait de l'écochant insul.               |
| <u>Prédiabete</u>                                                                                                                                                                                                                                                                                                                                                                                                                                                                                                                                                                                                                                                                                                                                                                                                                                                                                                                                                                                                                                                                                                                                                                                                                                                                                                                                                                                                                                                                                                                                                                                                                                                                                                                                                                                                                                                                                                                                                                                                                                                                                                              | Dabete                                                           |
| . Hyperglycemie ajeun & >1.10918                                                                                                                                                                                                                                                                                                                                                                                                                                                                                                                                                                                                                                                                                                                                                                                                                                                                                                                                                                                                                                                                                                                                                                                                                                                                                                                                                                                                                                                                                                                                                                                                                                                                                                                                                                                                                                                                                                                                                                                                                                                                                               | . GAJ > 1,20 910 (2 reprise)                                     |
| *Intolerance on -0.                                                                                                                                                                                                                                                                                                                                                                                                                                                                                                                                                                                                                                                                                                                                                                                                                                                                                                                                                                                                                                                                                                                                                                                                                                                                                                                                                                                                                                                                                                                                                                                                                                                                                                                                                                                                                                                                                                                                                                                                                                                                                                            | · HG TO > 3 2 2 18 @ signer of pripages.                         |
| [HGPO] an geocose 1)2 nug 19                                                                                                                                                                                                                                                                                                                                                                                                                                                                                                                                                                                                                                                                                                                                                                                                                                                                                                                                                                                                                                                                                                                                                                                                                                                                                                                                                                                                                                                                                                                                                                                                                                                                                                                                                                                                                                                                                                                                                                                                                                                                                                   | · H b A1C 26,5%                                                  |
| · Hb A1 C & 2 5,7%                                                                                                                                                                                                                                                                                                                                                                                                                                                                                                                                                                                                                                                                                                                                                                                                                                                                                                                                                                                                                                                                                                                                                                                                                                                                                                                                                                                                                                                                                                                                                                                                                                                                                                                                                                                                                                                                                                                                                                                                                                                                                                             | · Polyurie, polydipsie                                           |
| @ Classifications                                                                                                                                                                                                                                                                                                                                                                                                                                                                                                                                                                                                                                                                                                                                                                                                                                                                                                                                                                                                                                                                                                                                                                                                                                                                                                                                                                                                                                                                                                                                                                                                                                                                                                                                                                                                                                                                                                                                                                                                                                                                                                              |                                                                  |
| DT1                                                                                                                                                                                                                                                                                                                                                                                                                                                                                                                                                                                                                                                                                                                                                                                                                                                                                                                                                                                                                                                                                                                                                                                                                                                                                                                                                                                                                                                                                                                                                                                                                                                                                                                                                                                                                                                                                                                                                                                                                                                                                                                            | DT2                                                              |
| · Carence tatales                                                                                                                                                                                                                                                                                                                                                                                                                                                                                                                                                                                                                                                                                                                                                                                                                                                                                                                                                                                                                                                                                                                                                                                                                                                                                                                                                                                                                                                                                                                                                                                                                                                                                                                                                                                                                                                                                                                                                                                                                                                                                                              | · Carence partielle : Interiore au office                        |
| Debut brotal ) so cardinal Polyune                                                                                                                                                                                                                                                                                                                                                                                                                                                                                                                                                                                                                                                                                                                                                                                                                                                                                                                                                                                                                                                                                                                                                                                                                                                                                                                                                                                                                                                                                                                                                                                                                                                                                                                                                                                                                                                                                                                                                                                                                                                                                             | beconverte fortuite, asymptomatique                              |
| e (10 ans) Tinge Appehil                                                                                                                                                                                                                                                                                                                                                                                                                                                                                                                                                                                                                                                                                                                                                                                                                                                                                                                                                                                                                                                                                                                                                                                                                                                                                                                                                                                                                                                                                                                                                                                                                                                                                                                                                                                                                                                                                                                                                                                                                                                                                                       | ( ue ans), [seepoids]                                            |
| → Auto-Immon &<br>① Genetique : DR3, DRL                                                                                                                                                                                                                                                                                                                                                                                                                                                                                                                                                                                                                                                                                                                                                                                                                                                                                                                                                                                                                                                                                                                                                                                                                                                                                                                                                                                                                                                                                                                                                                                                                                                                                                                                                                                                                                                                                                                                                                                                                                                                                       | Digenetique                                                      |
| (2) Environn & Last artificiel (Bovine)                                                                                                                                                                                                                                                                                                                                                                                                                                                                                                                                                                                                                                                                                                                                                                                                                                                                                                                                                                                                                                                                                                                                                                                                                                                                                                                                                                                                                                                                                                                                                                                                                                                                                                                                                                                                                                                                                                                                                                                                                                                                                        | 1 Environn: habitudes de vie Obérite, solutation 3 met abolique; |
| Fumee (Nitrosamine)                                                                                                                                                                                                                                                                                                                                                                                                                                                                                                                                                                                                                                                                                                                                                                                                                                                                                                                                                                                                                                                                                                                                                                                                                                                                                                                                                                                                                                                                                                                                                                                                                                                                                                                                                                                                                                                                                                                                                                                                                                                                                                            | 40 Insuling resistance (Theel K. 7)                              |
| 13 etapes                                                                                                                                                                                                                                                                                                                                                                                                                                                                                                                                                                                                                                                                                                                                                                                                                                                                                                                                                                                                                                                                                                                                                                                                                                                                                                                                                                                                                                                                                                                                                                                                                                                                                                                                                                                                                                                                                                                                                                                                                                                                                                                      | La Insulino resistance (Purche fair Madpear)                     |
| (atence) - p Preclinique (Clinique                                                                                                                                                                                                                                                                                                                                                                                                                                                                                                                                                                                                                                                                                                                                                                                                                                                                                                                                                                                                                                                                                                                                                                                                                                                                                                                                                                                                                                                                                                                                                                                                                                                                                                                                                                                                                                                                                                                                                                                                                                                                                             | La Insulinapenie: Gluco-Lipotoxicità                             |
| r generales (80% gaming) (80% gaming)                                                                                                                                                                                                                                                                                                                                                                                                                                                                                                                                                                                                                                                                                                                                                                                                                                                                                                                                                                                                                                                                                                                                                                                                                                                                                                                                                                                                                                                                                                                                                                                                                                                                                                                                                                                                                                                                                                                                                                                                                                                                                          | DTo est um vasculaire (avant)                                    |
| <u> </u>                                                                                                                                                                                                                                                                                                                                                                                                                                                                                                                                                                                                                                                                                                                                                                                                                                                                                                                                                                                                                                                                                                                                                                                                                                                                                                                                                                                                                                                                                                                                                                                                                                                                                                                                                                                                                                                                                                                                                                                                                                                                                                                       | dete diabetique?                                                 |
| Insulite Auto-Acs Ingiltrat inflam ICA: & pratique                                                                                                                                                                                                                                                                                                                                                                                                                                                                                                                                                                                                                                                                                                                                                                                                                                                                                                                                                                                                                                                                                                                                                                                                                                                                                                                                                                                                                                                                                                                                                                                                                                                                                                                                                                                                                                                                                                                                                                                                                                                                             | HTA, dyslipidemie, etat prothrombolique                          |
| des & B IA3 - AOT CAD CEP                                                                                                                                                                                                                                                                                                                                                                                                                                                                                                                                                                                                                                                                                                                                                                                                                                                                                                                                                                                                                                                                                                                                                                                                                                                                                                                                                                                                                                                                                                                                                                                                                                                                                                                                                                                                                                                                                                                                                                                                                                                                                                      |                                                                  |
| -D I Hopathique : Si & Acs (heredité)                                                                                                                                                                                                                                                                                                                                                                                                                                                                                                                                                                                                                                                                                                                                                                                                                                                                                                                                                                                                                                                                                                                                                                                                                                                                                                                                                                                                                                                                                                                                                                                                                                                                                                                                                                                                                                                                                                                                                                                                                                                                                          |                                                                  |
| · Preferer   schema basal bolus                                                                                                                                                                                                                                                                                                                                                                                                                                                                                                                                                                                                                                                                                                                                                                                                                                                                                                                                                                                                                                                                                                                                                                                                                                                                                                                                                                                                                                                                                                                                                                                                                                                                                                                                                                                                                                                                                                                                                                                                                                                                                                | o Regime (hypocalorique)+(AP) + chirugie metabolique             |
|                                                                                                                                                                                                                                                                                                                                                                                                                                                                                                                                                                                                                                                                                                                                                                                                                                                                                                                                                                                                                                                                                                                                                                                                                                                                                                                                                                                                                                                                                                                                                                                                                                                                                                                                                                                                                                                                                                                                                                                                                                                                                                                                | TIT commencer par (netformine [biguaride)                        |
|                                                                                                                                                                                                                                                                                                                                                                                                                                                                                                                                                                                                                                                                                                                                                                                                                                                                                                                                                                                                                                                                                                                                                                                                                                                                                                                                                                                                                                                                                                                                                                                                                                                                                                                                                                                                                                                                                                                                                                                                                                                                                                                                | 06) HbAzC >9% (bi) therapie (+ Sulfamide)                        |
| ing the state of t | HbA+C> 10% (bitherapie (+ insuline)                              |
|                                                                                                                                                                                                                                                                                                                                                                                                                                                                                                                                                                                                                                                                                                                                                                                                                                                                                                                                                                                                                                                                                                                                                                                                                                                                                                                                                                                                                                                                                                                                                                                                                                                                                                                                                                                                                                                                                                                                                                                                                                                                                                                                | a Apres TRT (6) H bAJC = 6,5% (guidar Pe A)                      |
| · E. clinique + HbMc tous les                                                                                                                                                                                                                                                                                                                                                                                                                                                                                                                                                                                                                                                                                                                                                                                                                                                                                                                                                                                                                                                                                                                                                                                                                                                                                                                                                                                                                                                                                                                                                                                                                                                                                                                                                                                                                                                                                                                                                                                                                                                                                                  | HbAic > 7.80 (changer TRT)                                       |
| a Bileo decements of the                                                                                                                                                                                                                                                                                                                                                                                                                                                                                                                                                                                                                                                                                                                                                                                                                                                                                                                                                                                                                                                                                                                                                                                                                                                                                                                                                                                                                                                                                                                                                                                                                                                                                                                                                                                                                                                                                                                                                                                                                                                                                                       | 15 miles Nobjectif (7%)                                          |
| LA DTAS > 5000                                                                                                                                                                                                                                                                                                                                                                                                                                                                                                                                                                                                                                                                                                                                                                                                                                                                                                                                                                                                                                                                                                                                                                                                                                                                                                                                                                                                                                                                                                                                                                                                                                                                                                                                                                                                                                                                                                                                                                                                                                                                                                                 | BU/ 42P burminuries Examen neuro/vx/pieds                        |
| o Mi croangionation that it.                                                                                                                                                                                                                                                                                                                                                                                                                                                                                                                                                                                                                                                                                                                                                                                                                                                                                                                                                                                                                                                                                                                                                                                                                                                                                                                                                                                                                                                                                                                                                                                                                                                                                                                                                                                                                                                                                                                                                                                                                                                                                                   | novel Lo Dizia la decoverte puis annuel                          |
| · Microangiopathie: Nephropathie                                                                                                                                                                                                                                                                                                                                                                                                                                                                                                                                                                                                                                                                                                                                                                                                                                                                                                                                                                                                                                                                                                                                                                                                                                                                                                                                                                                                                                                                                                                                                                                                                                                                                                                                                                                                                                                                                                                                                                                                                                                                                               | o Ketinopathie, neuropathie                                      |
| a Lame Tree 3 color                                                                                                                                                                                                                                                                                                                                                                                                                                                                                                                                                                                                                                                                                                                                                                                                                                                                                                                                                                                                                                                                                                                                                                                                                                                                                                                                                                                                                                                                                                                                                                                                                                                                                                                                                                                                                                                                                                                                                                                                                                                                                                            | paropathie / Cardiomyopathie, HTA, AONI                          |