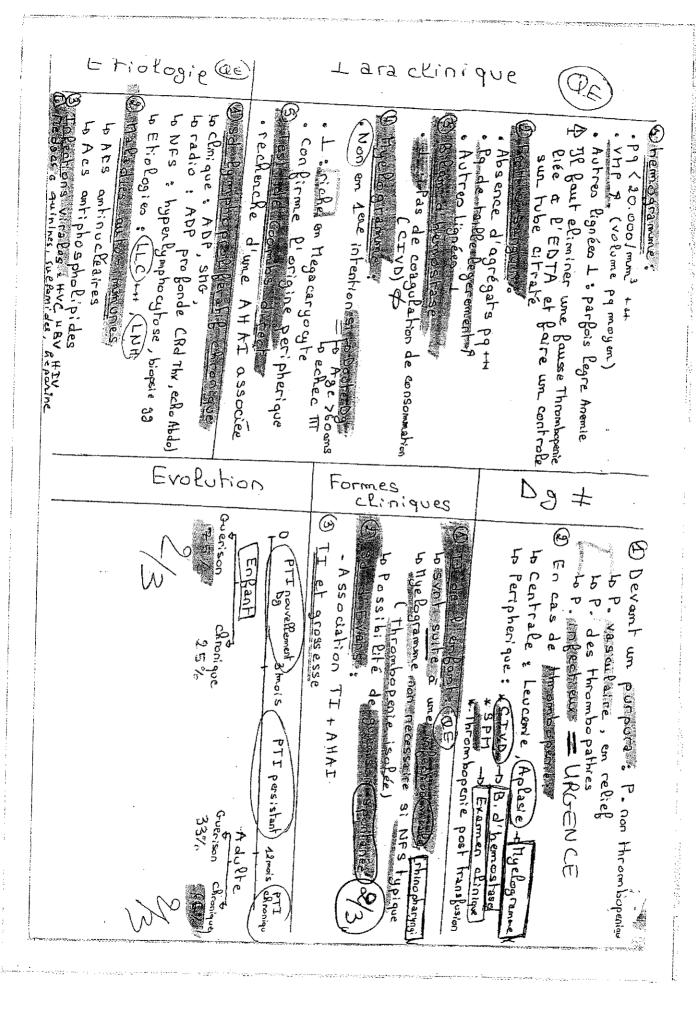

|



| ر پسکا بلا |
|------------|
| ప          |
| bopeni     |
| 4          |
| · Fred     |
|            |



| (3) Classification de Ann Arbor : Rate = aire 99 1                                                                             | 8     |
|--------------------------------------------------------------------------------------------------------------------------------|-------|
| II & d'aires 99 du (m) côte du disphrageme (au moins) III & Atteinte (ou) et (rous) diaphragmatique III & Atteinte (viscérale) |       |
| A o las de signes généraux<br>B o signes généraux présents (Fièvre, rueurs, ANG)                                               |       |
| 3) Dg + 6                                                                                                                      |