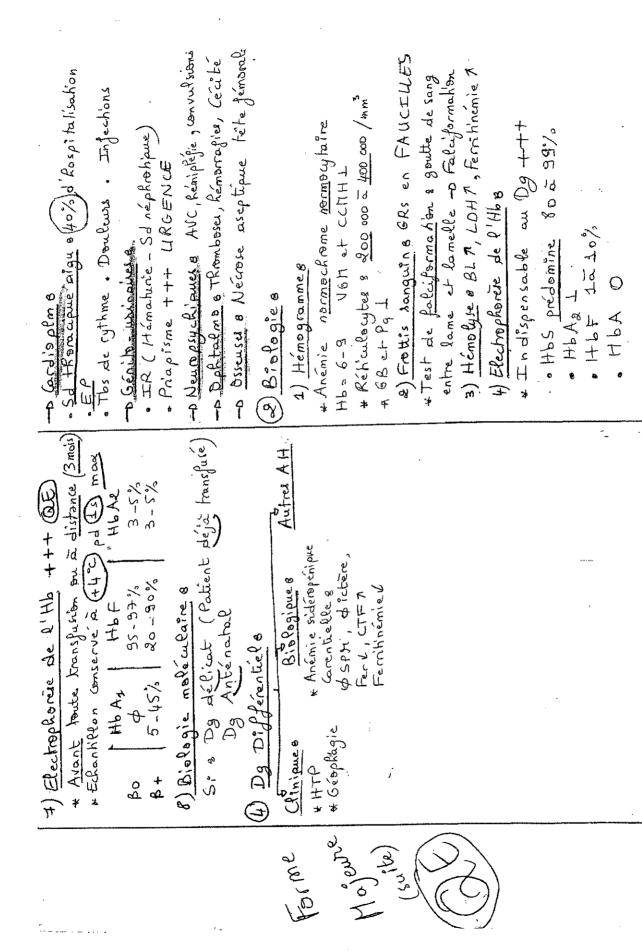

ichomic ichomic HbAe>3,5%                                                                                                                                                                                                                             | etre (1)  étre (1)  étre (1)  ége a dufte e |
| * Le plus sut decès à l'adolesance por Infection Trombose Anémie aigue * Hémo chomatore & fate                                                                                   | i pur ématélée d | * Look plus fate  * Enquête familiale  * Fossible & -b Crises vaso occlusives  * Possible & -b Trafaccius viscinaux  -o sensibilite aux infections  * Hemogramme (1)  * Test de falciformation & 50/odes 6/2s  * Electrophorese & HbA & 50-60%  Hb A& : 1-3%(1) |                                             |



for me Ho los (3) Biologie & OF - D Autres « <u>Lithiare</u> de Jambe + surinfection \* Réhimlogites : 100-150 G/L \* Pg et 68 1. \* Anémie HYPO chome HICRO cytaine profunde Hb=1,-7 / VGN=60 = 701/CCH4-98=3~ 1) Tous ces signes sont absents on discrets 1 Chinipuse (OE) Despect mangaloride « Front en Tour MERGANER CLE (OVANE) HOUTE transfusion (+) -D Retentissemnt ) Hemogramme & Aspect en poil de bosse. - Hémagnamer - Electopherese de l'Hb (+++) Radistogie & OEC Retard SP et pubertaine Triada da P. Rumolijse Presente. Hyperte Consme 1 Clinique 8 . In thromboses mesentenques /spléniques e splénique tuméjaction chaude · Vomissemnt, arrêt du transit Ł ides mains et pleds + douteurense dos Dautemy 8A 8 \* Sur fond d' Rémolyse chonique, survenue N's Down a Abdomen - Doutemy abdominates sut modé