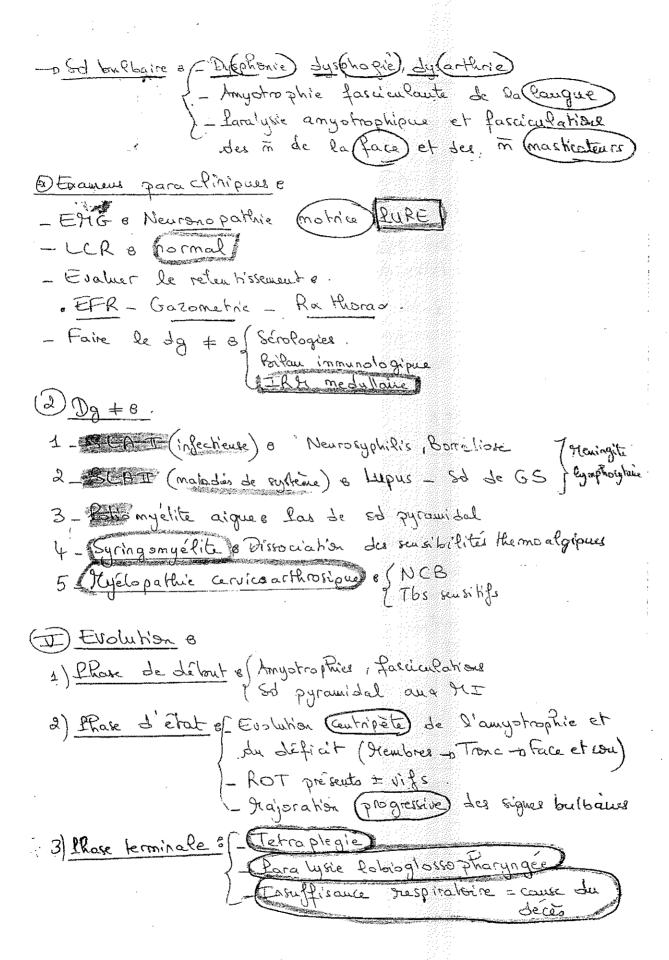

ment) mis en jeur

# Maladie de charcot = SLA idiopathique

## (I) Introduction 8

\* Définition à Affection dégenerative touchant le (de) et le Gême neurone de la voie motrice principale « (SNC et SNP)

· Sol pyramidal @ Sol neurogène péripherique

· Atteinte motrice pure

\* Intérêts & \_ Pathologie fréquente, chronique \_ Sa gravité est liée à l'atteinte bulbaire

- engage le PU et le PF

# I Epidemistogie 6

- Age & (40 et &c aus)

- Legere predominance masculine

# Thysiopatho Pogrie 8

no Degeneresceuce et raréfaction nouvenale touchant e

- Corne autérieure

- Faisceau pyramidal

- Noyoux noteurs des resses bulbo prohibérautiels 8 X. XI. XII (± II; IIII)

# Diagnostice

Dg Dg & 3 Syndromes

Association possible
de signer (moteuce)
centrana et
périphériques
des un (même)
territoire



| (III) Traitement 8.                                                     |
|-------------------------------------------------------------------------|
| Dojectifs a - Amelioner les symptomes<br>- Innelioner la puolité de vie |
| 2 Itayens o                                                             |
| #TRT symplematique &                                                    |
| - Kinesithéraprie (motrice Corthophanique) et (respirabaire)            |
| - soutien psychologique                                                 |
| - Jejunoshamic d'alimentation                                           |
| - Dentilation (assistée) non invasive (on our trachéotomie              |
| #TAT étiopathogénique e en cours d'évaluation III                       |
| (3) Surveillance 8