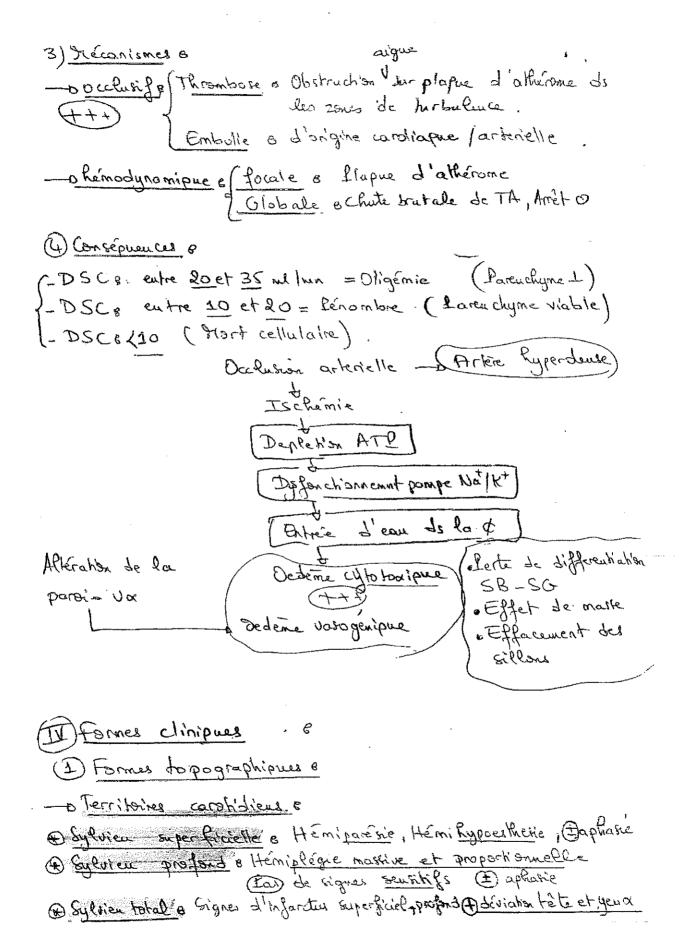

#### EK armar or cinetiques

|                                   |               | <u>,                                    </u> | ۲              | The second secon |                  |
|-----------------------------------|---------------|----------------------------------------------|----------------|--------------------------------------------------------------------------------------------------------------------------------------------------------------------------------------------------------------------------------------------------------------------------------------------------------------------------------------------------------------------------------------------------------------------------------------------------------------------------------------------------------------------------------------------------------------------------------------------------------------------------------------------------------------------------------------------------------------------------------------------------------------------------------------------------------------------------------------------------------------------------------------------------------------------------------------------------------------------------------------------------------------------------------------------------------------------------------------------------------------------------------------------------------------------------------------------------------------------------------------------------------------------------------------------------------------------------------------------------------------------------------------------------------------------------------------------------------------------------------------------------------------------------------------------------------------------------------------------------------------------------------------------------------------------------------------------------------------------------------------------------------------------------------------------------------------------------------------------------------------------------------------------------------------------------------------------------------------------------------------------------------------------------------------------------------------------------------------------------------------------------------|------------------|
| Resorption @                      |               | Admini                                       | stration       | (30)                                                                                                                                                                                                                                                                                                                                                                                                                                                                                                                                                                                                                                                                                                                                                                                                                                                                                                                                                                                                                                                                                                                                                                                                                                                                                                                                                                                                                                                                                                                                                                                                                                                                                                                                                                                                                                                                                                                                                                                                                                                                                                                           | 0 - 1            |
| · Augmentée :                     | o (IF         | Net(IV).                                     | (8i) UTA       | ance .                                                                                                                                                                                                                                                                                                                                                                                                                                                                                                                                                                                                                                                                                                                                                                                                                                                                                                                                                                                                                                                                                                                                                                                                                                                                                                                                                                                                                                                                                                                                                                                                                                                                                                                                                                                                                                                                                                                                                                                                                                                                                                                         | Complication     |
| 4 E. physique                     | . 60          |                                              |                | Social Company of the | a stay poglycome |
| Lo I Locate                       |               | CER Provide Commence                         | 1              | Capreula <sub>neu</sub>                                                                                                                                                                                                                                                                                                                                                                                                                                                                                                                                                                                                                                                                                                                                                                                                                                                                                                                                                                                                                                                                                                                                                                                                                                                                                                                                                                                                                                                                                                                                                                                                                                                                                                                                                                                                                                                                                                                                                                                                                                                                                                        | - Prise de Pads  |
| Tassage                           | 200           | Security :                                   | alost 6:3      |                                                                                                                                                                                                                                                                                                                                                                                                                                                                                                                                                                                                                                                                                                                                                                                                                                                                                                                                                                                                                                                                                                                                                                                                                                                                                                                                                                                                                                                                                                                                                                                                                                                                                                                                                                                                                                                                                                                                                                                                                                                                                                                                | o spoduskopkie   |
| La Profonde<br>La Site prahoraire |               | SO SEE SALES                                 | ates)estal     | Negu VIV                                                                                                                                                                                                                                                                                                                                                                                                                                                                                                                                                                                                                                                                                                                                                                                                                                                                                                                                                                                                                                                                                                                                                                                                                                                                                                                                                                                                                                                                                                                                                                                                                                                                                                                                                                                                                                                                                                                                                                                                                                                                                                                       | L (OC)           |
| Diminuée :                        | o Fl          | ise en                                       | s u s pen stor |                                                                                                                                                                                                                                                                                                                                                                                                                                                                                                                                                                                                                                                                                                                                                                                                                                                                                                                                                                                                                                                                                                                                                                                                                                                                                                                                                                                                                                                                                                                                                                                                                                                                                                                                                                                                                                                                                                                                                                                                                                                                                                                                | (GE)             |
| La Superpiciono                   | <b>e</b> 16-5 | Parennies.                                   | no jedkoje     | le (parties)                                                                                                                                                                                                                                                                                                                                                                                                                                                                                                                                                                                                                                                                                                                                                                                                                                                                                                                                                                                                                                                                                                                                                                                                                                                                                                                                                                                                                                                                                                                                                                                                                                                                                                                                                                                                                                                                                                                                                                                                                                                                                                                   |                  |
| To Vasocone Louis !               | /\\           | comen, bra                                   | s, wisse       | Besse                                                                                                                                                                                                                                                                                                                                                                                                                                                                                                                                                                                                                                                                                                                                                                                                                                                                                                                                                                                                                                                                                                                                                                                                                                                                                                                                                                                                                                                                                                                                                                                                                                                                                                                                                                                                                                                                                                                                                                                                                                                                                                                          |                  |
| to Lipodystrophic                 | <b>(</b> )    | -9∟U 6 F.)                                   | 218000E        | GC + BU                                                                                                                                                                                                                                                                                                                                                                                                                                                                                                                                                                                                                                                                                                                                                                                                                                                                                                                                                                                                                                                                                                                                                                                                                                                                                                                                                                                                                                                                                                                                                                                                                                                                                                                                                                                                                                                                                                                                                                                                                                                                                                                        |                  |
| 3 Adaptakons                      |               |                                              |                | MAA                                                                                                                                                                                                                                                                                                                                                                                                                                                                                                                                                                                                                                                                                                                                                                                                                                                                                                                                                                                                                                                                                                                                                                                                                                                                                                                                                                                                                                                                                                                                                                                                                                                                                                                                                                                                                                                                                                                                                                                                                                                                                                                            |                  |
| ニート・コンのフ選                         |               |                                              |                | トラノタングブー                                                                                                                                                                                                                                                                                                                                                                                                                                                                                                                                                                                                                                                                                                                                                                                                                                                                                                                                                                                                                                                                                                                                                                                                                                                                                                                                                                                                                                                                                                                                                                                                                                                                                                                                                                                                                                                                                                                                                                                                                                                                                                                       |                  |

· GC correspondante à l'action de l'insuline de la veille et de l'avant veille -> @ GC > à l'objectif : 7 de 1 - 9UI

GC (à l'objectif & de 1-2 UI untivité La Imprévue : (L'insuline) (collation physik

| Court terme                  | House Leime          | leine terme                               |
|------------------------------|----------------------|-------------------------------------------|
| · Eviter complications aigus | · Eviter l'infection | · Eviter complications<br>(degeneratives, |

objectif individualisé selon : Age, Esperance de vie, Contraintes, Gresse 3 Complications, risque d'hypoGC. D-Alimentation; @

THE (non necessaire)

# Insulino l'herapie Konchonnelle.

| 1 hise on place: O Prescription               | ion systematique                              |
|-----------------------------------------------|-----------------------------------------------|
| CIPGE (OE)                                    | A eviter                                      |
| · DT declife sport for                        | · Difficulté à calculer                       |
| Plus de liberté, d'autonomie                  | · Auto surveillance impossible                |
| · Repas à horaire variables                   | oblient a locus externe                       |
| • La veille d'hospitalisation: G-C            | de 3h, 6h, 8h (316) 201                       |
| = Hospitalisation jeune glucidique            | au petit dei)                                 |
| de verne + GC (12h) et (13)                   | a nuit ((3) hypoGC: resucrage)                |
| Efficace (Si) oscill                          | ation de 0,359/ (max 1)GC)                    |
| De Secretion profitables aringe               | (Rapide) : Vaceable selon reps.               |
| 6 10g de glucide 19UI (petit<br>101,5UI) (Dei | dej) => Efficacité   GC (1, light aprés 12-4) |
| => Si hypoglycemie & <hh ==""> Cap</hh>       | oide )                                        |
| GC avant repas 0,2 à 1,49                     | 1 Cacultan                                    |
| 0,2< <1,7                                     | Diminuer insuline<br>15 B de gluide 7 0,5g)   |
| A meliore l'equilibre GC                      | X L                                           |
| o Satisfaction all in                         |                                               |
| o Prise de poids                              |                                               |
| a Indispensable avant                         | bombe                                         |
| o Reevaluation avec rec                       | orrection a Lan                               |

(•Insulino seusibalisateurs & Melformine

4. Insulino secretaurs & Suffamides - Glinides - Incichines

1. Inhibiteurs de l'absorphion des Glucides « Inhibiteurs des

Traitement DT.

9 lucosidate

## @THD's Objectif & Perte de Poids 5%