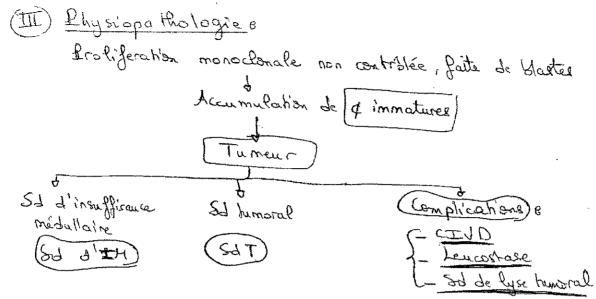

|
| _clinique e T°, TA, FC, FR, conforchises, l'émorrapés                                      |
| - Biologique & Ibrogramme sayvir, Bilan Mal, Bilan d'hémistrate,                           |
| (III) Conclusion :                                                                         |
| - Urgences de et therapeutiques                                                            |
| - complications engageout le 2Ve                                                           |
| (a Hémorrafies du SNC                                                                      |
| J. Djechins                                                                                |
| (a Hémorrafies du SNC<br>. Infections<br>. This hydroelectrolytiques (hypert)              |





(II) Diognostice

(1) Dg (1) e

@ Interrogatoire a Age, sexe, ATOS pathologiques, ATOS d'irradiation, prise médica neutruse.

#### ( D'arconstances de déconverte 8

- set d'insufficance médullaire et set anémique AFFUL J-Set hémografique (- Signes infections

- o Sol humoral & ADD, SPM, HPM, extrahématopositique

- complications revelations.

#### @ Esamen alinique &

- Eacunen général o To, Prids, Hat général (IS), TA, FC.

- Evanen gg e

· ADI superficielles, fermes, indolores, non inflammationes, non compressues

. ADL profondes es médiastinales (Sd Caux sup) (Moderninales (Douleurs, this du transit)

· SIn, Hen

- Examen des antres appareils & BRL, neurologique, ophtabrio, cutané, testiculaire

# Leu cémies aigues s

(I) Inhoduction o

Définition de Iroliferation monoclonale de de im