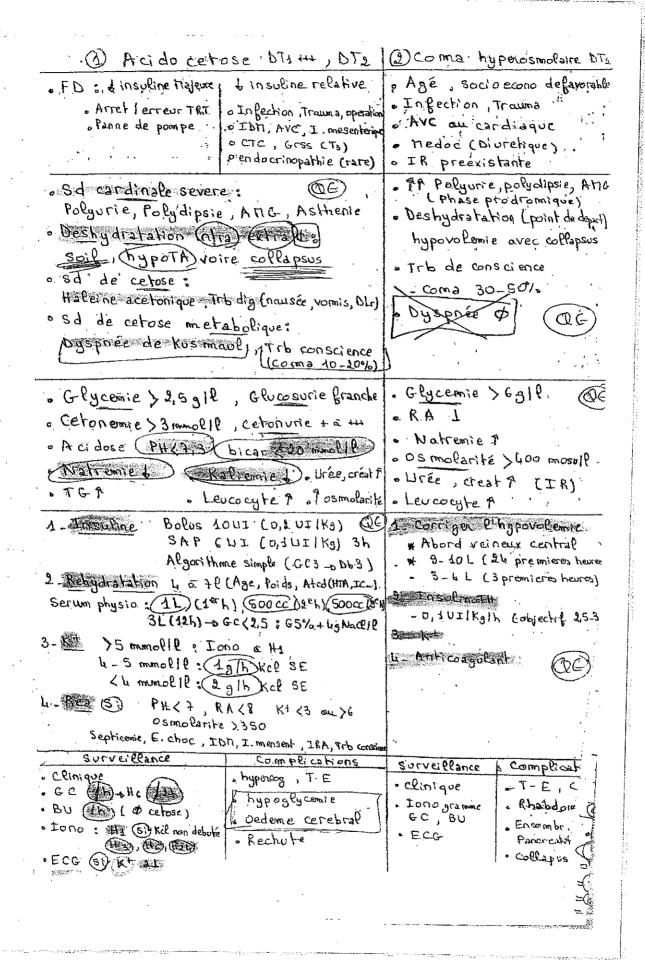

## Internat Résidanat Médecine

| ICA & Aco could illots > 111                                                                                                                                                                                                                                                                                                                                                                                                                                                                                                                                                                                                                                                                                                                                                                                                                                                                                                                                                                                                                                                                                                                                                                                                                                                                                                                                                                                                                                                                                                                                                                                                                                                                                                                                                                                                                                                                                                                                                                                                                                                                                                   | -0 H5 g) M > 126 à 2 reprises.                                   |
|--------------------------------------------------------------------------------------------------------------------------------------------------------------------------------------------------------------------------------------------------------------------------------------------------------------------------------------------------------------------------------------------------------------------------------------------------------------------------------------------------------------------------------------------------------------------------------------------------------------------------------------------------------------------------------------------------------------------------------------------------------------------------------------------------------------------------------------------------------------------------------------------------------------------------------------------------------------------------------------------------------------------------------------------------------------------------------------------------------------------------------------------------------------------------------------------------------------------------------------------------------------------------------------------------------------------------------------------------------------------------------------------------------------------------------------------------------------------------------------------------------------------------------------------------------------------------------------------------------------------------------------------------------------------------------------------------------------------------------------------------------------------------------------------------------------------------------------------------------------------------------------------------------------------------------------------------------------------------------------------------------------------------------------------------------------------------------------------------------------------------------|------------------------------------------------------------------|
| 0                                                                                                                                                                                                                                                                                                                                                                                                                                                                                                                                                                                                                                                                                                                                                                                                                                                                                                                                                                                                                                                                                                                                                                                                                                                                                                                                                                                                                                                                                                                                                                                                                                                                                                                                                                                                                                                                                                                                                                                                                                                                                                                              | 1-0IG /2 + Signes cliniques.                                     |
|                                                                                                                                                                                                                                                                                                                                                                                                                                                                                                                                                                                                                                                                                                                                                                                                                                                                                                                                                                                                                                                                                                                                                                                                                                                                                                                                                                                                                                                                                                                                                                                                                                                                                                                                                                                                                                                                                                                                                                                                                                                                                                                                |                                                                  |
| Diabe                                                                                                                                                                                                                                                                                                                                                                                                                                                                                                                                                                                                                                                                                                                                                                                                                                                                                                                                                                                                                                                                                                                                                                                                                                                                                                                                                                                                                                                                                                                                                                                                                                                                                                                                                                                                                                                                                                                                                                                                                                                                                                                          |                                                                  |
| 1 Definition: OE) Hyperglycom/                                                                                                                                                                                                                                                                                                                                                                                                                                                                                                                                                                                                                                                                                                                                                                                                                                                                                                                                                                                                                                                                                                                                                                                                                                                                                                                                                                                                                                                                                                                                                                                                                                                                                                                                                                                                                                                                                                                                                                                                                                                                                                 | chronique résultant du défait de l'écochant insul.               |
| <u>Prédiabete</u>                                                                                                                                                                                                                                                                                                                                                                                                                                                                                                                                                                                                                                                                                                                                                                                                                                                                                                                                                                                                                                                                                                                                                                                                                                                                                                                                                                                                                                                                                                                                                                                                                                                                                                                                                                                                                                                                                                                                                                                                                                                                                                              | Dabete                                                           |
| . Hyperglycemie ajeun & >1.10918                                                                                                                                                                                                                                                                                                                                                                                                                                                                                                                                                                                                                                                                                                                                                                                                                                                                                                                                                                                                                                                                                                                                                                                                                                                                                                                                                                                                                                                                                                                                                                                                                                                                                                                                                                                                                                                                                                                                                                                                                                                                                               | . GAJ > 1,20 910 (2 reprise)                                     |
| *Intolerance on -0.                                                                                                                                                                                                                                                                                                                                                                                                                                                                                                                                                                                                                                                                                                                                                                                                                                                                                                                                                                                                                                                                                                                                                                                                                                                                                                                                                                                                                                                                                                                                                                                                                                                                                                                                                                                                                                                                                                                                                                                                                                                                                                            | · HG TO > 3 2 2 18 @ signer of pripages.                         |
| [HGPO] an geocose 1)2 nug 19                                                                                                                                                                                                                                                                                                                                                                                                                                                                                                                                                                                                                                                                                                                                                                                                                                                                                                                                                                                                                                                                                                                                                                                                                                                                                                                                                                                                                                                                                                                                                                                                                                                                                                                                                                                                                                                                                                                                                                                                                                                                                                   | · H b A1C 26,5%                                                  |
| · Hb A1 C & 2 5,7%                                                                                                                                                                                                                                                                                                                                                                                                                                                                                                                                                                                                                                                                                                                                                                                                                                                                                                                                                                                                                                                                                                                                                                                                                                                                                                                                                                                                                                                                                                                                                                                                                                                                                                                                                                                                                                                                                                                                                                                                                                                                                                             | · Polyurie, polydipsie                                           |
| @ Classifications                                                                                                                                                                                                                                                                                                                                                                                                                                                                                                                                                                                                                                                                                                                                                                                                                                                                                                                                                                                                                                                                                                                                                                                                                                                                                                                                                                                                                                                                                                                                                                                                                                                                                                                                                                                                                                                                                                                                                                                                                                                                                                              |                                                                  |
| DT1                                                                                                                                                                                                                                                                                                                                                                                                                                                                                                                                                                                                                                                                                                                                                                                                                                                                                                                                                                                                                                                                                                                                                                                                                                                                                                                                                                                                                                                                                                                                                                                                                                                                                                                                                                                                                                                                                                                                                                                                                                                                                                                            | DT2                                                              |
| · Carence tatales                                                                                                                                                                                                                                                                                                                                                                                                                                                                                                                                                                                                                                                                                                                                                                                                                                                                                                                                                                                                                                                                                                                                                                                                                                                                                                                                                                                                                                                                                                                                                                                                                                                                                                                                                                                                                                                                                                                                                                                                                                                                                                              | · Carence partielle : Interiore au office                        |
| Debut brotal ) so cardinal Polyune                                                                                                                                                                                                                                                                                                                                                                                                                                                                                                                                                                                                                                                                                                                                                                                                                                                                                                                                                                                                                                                                                                                                                                                                                                                                                                                                                                                                                                                                                                                                                                                                                                                                                                                                                                                                                                                                                                                                                                                                                                                                                             | beconverte fortuite, asymptomatique                              |
| e (10 ans) Tinge Appehil                                                                                                                                                                                                                                                                                                                                                                                                                                                                                                                                                                                                                                                                                                                                                                                                                                                                                                                                                                                                                                                                                                                                                                                                                                                                                                                                                                                                                                                                                                                                                                                                                                                                                                                                                                                                                                                                                                                                                                                                                                                                                                       | ( ue ans), [seepoids]                                            |
| → Auto-Immon &<br>① Genetique : DR3, DRL                                                                                                                                                                                                                                                                                                                                                                                                                                                                                                                                                                                                                                                                                                                                                                                                                                                                                                                                                                                                                                                                                                                                                                                                                                                                                                                                                                                                                                                                                                                                                                                                                                                                                                                                                                                                                                                                                                                                                                                                                                                                                       | Digenetique                                                      |
| (2) Environn & Last artificiel (Bovine)                                                                                                                                                                                                                                                                                                                                                                                                                                                                                                                                                                                                                                                                                                                                                                                                                                                                                                                                                                                                                                                                                                                                                                                                                                                                                                                                                                                                                                                                                                                                                                                                                                                                                                                                                                                                                                                                                                                                                                                                                                                                                        | 1 Environn: habitudes de vie Obérite, solutation 3 met abolique; |
| Fumee (Nitrosamine)                                                                                                                                                                                                                                                                                                                                                                                                                                                                                                                                                                                                                                                                                                                                                                                                                                                                                                                                                                                                                                                                                                                                                                                                                                                                                                                                                                                                                                                                                                                                                                                                                                                                                                                                                                                                                                                                                                                                                                                                                                                                                                            | 40 Insuling resistance (Theel K. 7)                              |
| 13 etapes                                                                                                                                                                                                                                                                                                                                                                                                                                                                                                                                                                                                                                                                                                                                                                                                                                                                                                                                                                                                                                                                                                                                                                                                                                                                                                                                                                                                                                                                                                                                                                                                                                                                                                                                                                                                                                                                                                                                                                                                                                                                                                                      | La Insulino resistance (Purche fair Madpear)                     |
| (atence) - p Preclinique (Clinique                                                                                                                                                                                                                                                                                                                                                                                                                                                                                                                                                                                                                                                                                                                                                                                                                                                                                                                                                                                                                                                                                                                                                                                                                                                                                                                                                                                                                                                                                                                                                                                                                                                                                                                                                                                                                                                                                                                                                                                                                                                                                             | La Insulinapenie: Gluco-Lipotoxicità                             |
| r generales (80% gaming) (80% gaming)                                                                                                                                                                                                                                                                                                                                                                                                                                                                                                                                                                                                                                                                                                                                                                                                                                                                                                                                                                                                                                                                                                                                                                                                                                                                                                                                                                                                                                                                                                                                                                                                                                                                                                                                                                                                                                                                                                                                                                                                                                                                                          | DTo est um vasculaire (avant)                                    |
| <u> </u>                                                                                                                                                                                                                                                                                                                                                                                                                                                                                                                                                                                                                                                                                                                                                                                                                                                                                                                                                                                                                                                                                                                                                                                                                                                                                                                                                                                                                                                                                                                                                                                                                                                                                                                                                                                                                                                                                                                                                                                                                                                                                                                       | dete diabetique?                                                 |
| Insulite Auto-Acs Ingiltrat inflam ICA: & pratique                                                                                                                                                                                                                                                                                                                                                                                                                                                                                                                                                                                                                                                                                                                                                                                                                                                                                                                                                                                                                                                                                                                                                                                                                                                                                                                                                                                                                                                                                                                                                                                                                                                                                                                                                                                                                                                                                                                                                                                                                                                                             | HTA, dyslipidemie, etat prothrombolique                          |
| des & B IA3 - AOT CAD CEP                                                                                                                                                                                                                                                                                                                                                                                                                                                                                                                                                                                                                                                                                                                                                                                                                                                                                                                                                                                                                                                                                                                                                                                                                                                                                                                                                                                                                                                                                                                                                                                                                                                                                                                                                                                                                                                                                                                                                                                                                                                                                                      |                                                                  |
| -D I Hopathique : Si & Acs (heredité)                                                                                                                                                                                                                                                                                                                                                                                                                                                                                                                                                                                                                                                                                                                                                                                                                                                                                                                                                                                                                                                                                                                                                                                                                                                                                                                                                                                                                                                                                                                                                                                                                                                                                                                                                                                                                                                                                                                                                                                                                                                                                          |                                                                  |
| · Preferer   schema basal bolus                                                                                                                                                                                                                                                                                                                                                                                                                                                                                                                                                                                                                                                                                                                                                                                                                                                                                                                                                                                                                                                                                                                                                                                                                                                                                                                                                                                                                                                                                                                                                                                                                                                                                                                                                                                                                                                                                                                                                                                                                                                                                                | o Regime (hypocalorique)+(AP) + chirugie metabolique             |
|                                                                                                                                                                                                                                                                                                                                                                                                                                                                                                                                                                                                                                                                                                                                                                                                                                                                                                                                                                                                                                                                                                                                                                                                                                                                                                                                                                                                                                                                                                                                                                                                                                                                                                                                                                                                                                                                                                                                                                                                                                                                                                                                | TIT commencer par (netformine [biguaride)                        |
|                                                                                                                                                                                                                                                                                                                                                                                                                                                                                                                                                                                                                                                                                                                                                                                                                                                                                                                                                                                                                                                                                                                                                                                                                                                                                                                                                                                                                                                                                                                                                                                                                                                                                                                                                                                                                                                                                                                                                                                                                                                                                                                                | 06) HbAzC >9% (bi) therapie (+ Sulfamide)                        |
| ing the state of t | HbA+C> 10% (bitherapie (+ insuline)                              |
|                                                                                                                                                                                                                                                                                                                                                                                                                                                                                                                                                                                                                                                                                                                                                                                                                                                                                                                                                                                                                                                                                                                                                                                                                                                                                                                                                                                                                                                                                                                                                                                                                                                                                                                                                                                                                                                                                                                                                                                                                                                                                                                                | a Apres TRT (6) H bAJC = 6,5% (guidar Pe A)                      |
| · E. clinique + HbMc tous les                                                                                                                                                                                                                                                                                                                                                                                                                                                                                                                                                                                                                                                                                                                                                                                                                                                                                                                                                                                                                                                                                                                                                                                                                                                                                                                                                                                                                                                                                                                                                                                                                                                                                                                                                                                                                                                                                                                                                                                                                                                                                                  | HbAic > 7.80 (changer TRT)                                       |
| a Bileo decements of the                                                                                                                                                                                                                                                                                                                                                                                                                                                                                                                                                                                                                                                                                                                                                                                                                                                                                                                                                                                                                                                                                                                                                                                                                                                                                                                                                                                                                                                                                                                                                                                                                                                                                                                                                                                                                                                                                                                                                                                                                                                                                                       | 15 miles Nobjectif (7%)                                          |
| LA DTAS > 5000                                                                                                                                                                                                                                                                                                                                                                                                                                                                                                                                                                                                                                                                                                                                                                                                                                                                                                                                                                                                                                                                                                                                                                                                                                                                                                                                                                                                                                                                                                                                                                                                                                                                                                                                                                                                                                                                                                                                                                                                                                                                                                                 | BU/ 42P burminuries Examen neuro/vx/pieds                        |
| o Mi croangionation that it.                                                                                                                                                                                                                                                                                                                                                                                                                                                                                                                                                                                                                                                                                                                                                                                                                                                                                                                                                                                                                                                                                                                                                                                                                                                                                                                                                                                                                                                                                                                                                                                                                                                                                                                                                                                                                                                                                                                                                                                                                                                                                                   | novel Lo Dizia la decoverte puis annuel                          |
| · Microangiopathie: Nephropathie                                                                                                                                                                                                                                                                                                                                                                                                                                                                                                                                                                                                                                                                                                                                                                                                                                                                                                                                                                                                                                                                                                                                                                                                                                                                                                                                                                                                                                                                                                                                                                                                                                                                                                                                                                                                                                                                                                                                                                                                                                                                                               | o Ketinopathie, neuropathie                                      |
| a Lame Tree 3 color                                                                                                                                                                                                                                                                                                                                                                                                                                                                                                                                                                                                                                                                                                                                                                                                                                                                                                                                                                                                                                                                                                                                                                                                                                                                                                                                                                                                                                                                                                                                                                                                                                                                                                                                                                                                                                                                                                                                                                                                                                                                                                            | paropathie / Cardiomyopathie, HTA, AONI                          |