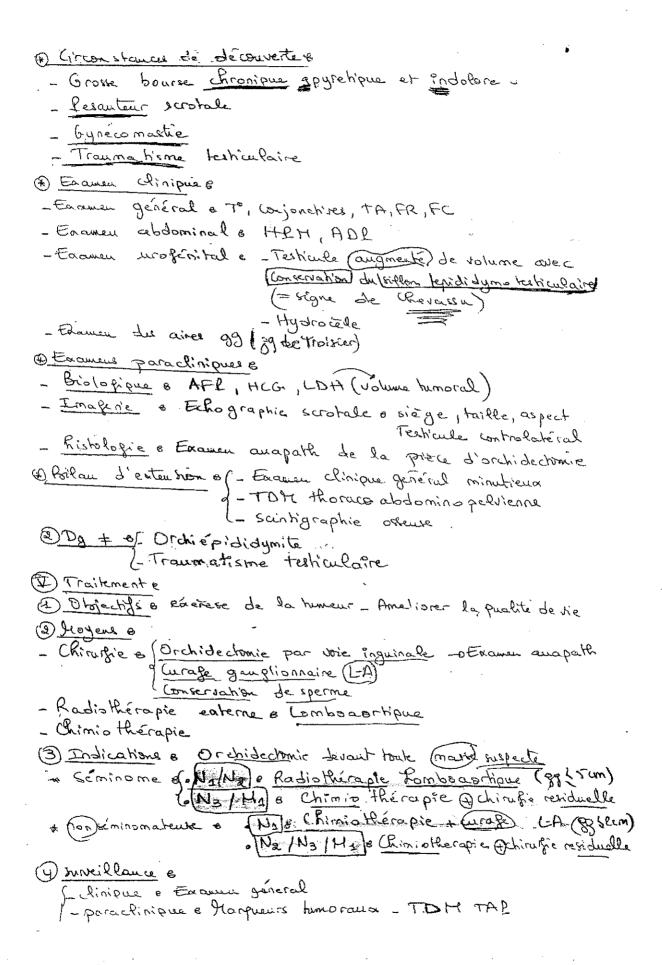

| H16            |
| Te esinvasion lympho vasculaire)  Alteinte de la pagnale Ne seutre 26+                  | Méta a         |
| T (1011)                                                                                | distance       |
| T3 0 (corden) spermatique N3 0/5 cm                                                     |                |
| Ty & (Scrohum)                                                                          |                |
| Diagnostice                                                                             |                |
| ① Dg € 8<br>⊕ Interragatoire 6 Age, ATODs familiona et personnele.                      |                |
| a minima side I viras tamitiona so becievara                                            | •              |



### Les stenoses de l'urêtre e (I) Introduction B \* Définition à Réduction du colibre plus est mains étendue de la lumière methrale. \* Intérêt & - Pathologie frépuente - De clinica radistogique. Une thro cystographie - Sources ple complications over setentissement sur le haut appareil remaine et risque d'IR - Profrèr en matière de lEC Hérapeulique Depidémiologie e Affection fréquente, touche le (plus) souvent (l'homme) Age a lidulte jeune - Causes jotrofènes et post traumatiques sont en faigmentation cours infectiones (an décroissance) I Prysiopathologie & . (1) Rappel anatomipue e + d portions e (-antérieure emobile), unetre bulbaire et penieur l'opostérieure e (FIXE) unetre prostatique et membraneux or L'insetre membranon est le plus [vulnerable di les trannationes du bassin \* Canal